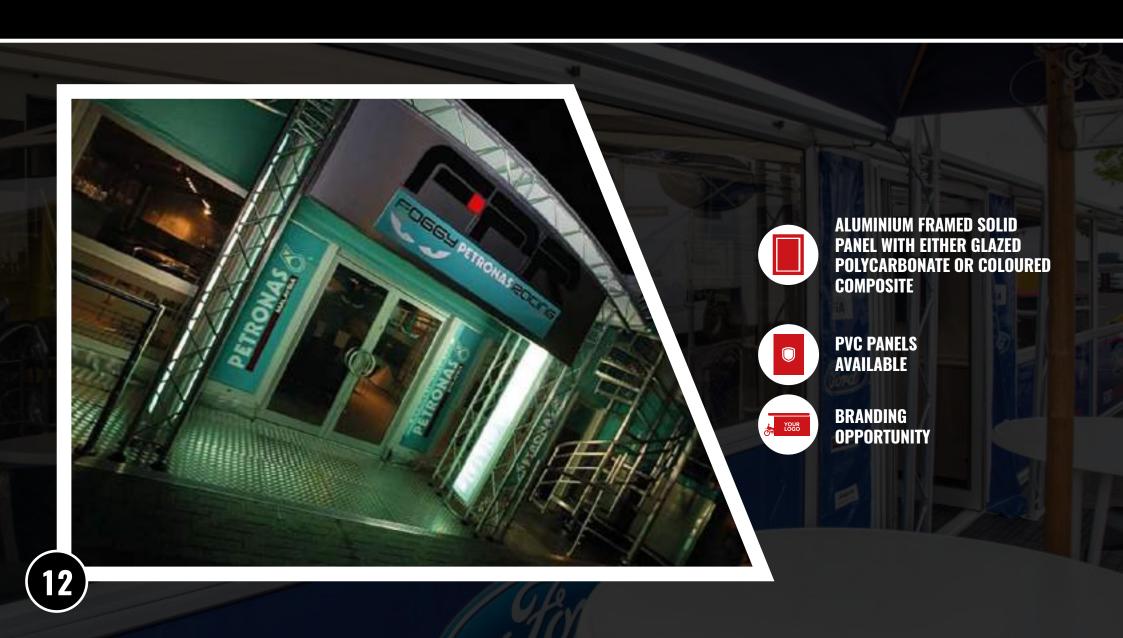

h Wheel Skirt

Page 6 - Terracing

**Page 7 - Solid Terrace Panels** 

Page 8 - Full Height Panels

Page 9 - Aluminium Double Door

Page 10 - Single Aluminium Door

Page 11 - Sliding Double Doors

Page 12 - Door Sponsor Panels

Page 13 - Truss Leg

Page 14 - Truss Arch

Page 15 - Truss Foyer

Page 16 - PVC Flooring

Page 17 - Plastic Flooring

Page 18 - Digital Printing

**Page 19 - Screen Printing** 

**Page 20 - Spectator Banners** 

Page 21 - Working at Height Kit

**Page 22 - Sliding Gable End Sheets** 

Page 23 - Ballast Tank Kit

## CURVED ROOF BEAMS



#### SEPARATE APEX ENDS



## 5TH WHEEL SKIRT



## TERRACING



#### SOLID TERRACE PANELS



#### FULL HEIGHT PANELS



#### ALUMINIUM DOUBLE DOOR





#### SINGLE ALUMINIUM DOOR



## SLIDING DOUBLE DOORS



## DOOR SPONSOR PANELS



# TRUSS LEG



## TRUSS ARCH



### TRUSS FOYER



# PVC FLOORING



## PLASTIC FLOORING



# DIGITAL PRINTING



## SCREEN PRINTING



#### SPECTATOR BARRIERS



#### **WORKING AT HEIGHT KIT**



## SLIDING GABLE END SHEETS



#### BALLAST TANK KIT





#### **MADE IN BRITAIN**



sales @theawningcompany.co.uk www.theawningcompany.co.uk