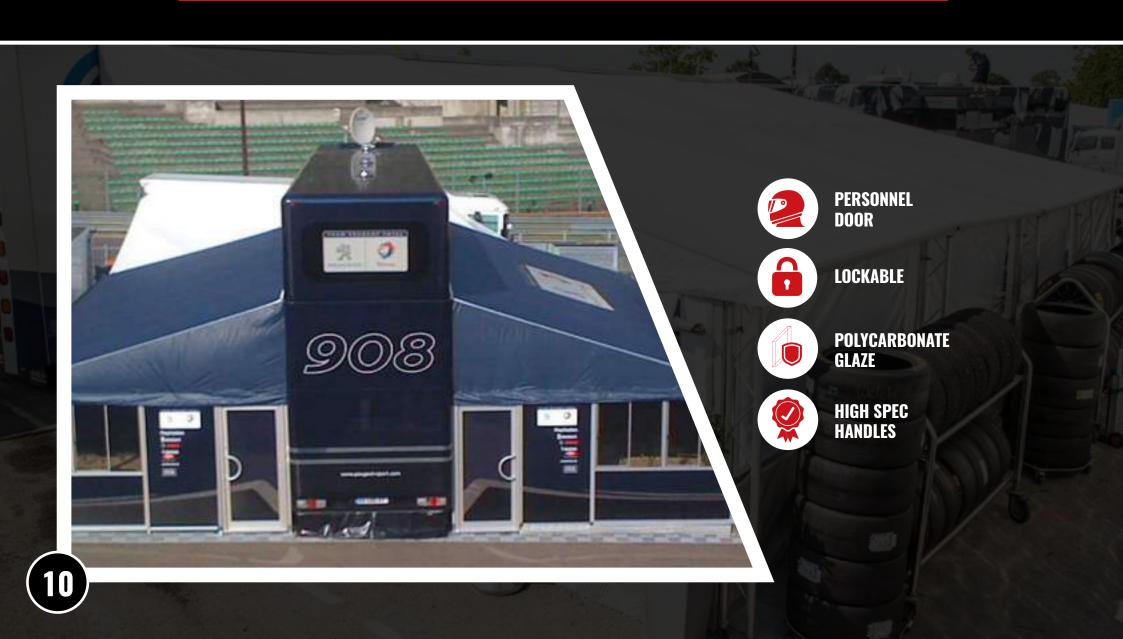

ams** 

**Page 4 - Separate Apex Ends** 

Page 5 - 5th Wheel Skirt

Page 6 - Terracing

**Page 7 - Solid Terrace Panels** 

Page 8 - Full Height Panels

Page 9 - Aluminium Double Door

Page 10 - Single Aluminium Door

Page 11 - Sliding Double Doors

Page 12 - Door Sponsor Panels

Page 13 - Truss Leg

Page 14 - Truss Arch

Page 15 - Truss Foyer

Page 16 - PVC Flooring

Page 17 - Plastic Flooring

Page 18 - Digital Printing

**Page 19 - Screen Printing** 

**Page 20 - Spectator Banners** 

Page 21 - Working at Height Kit

**Page 22 - Sliding Gable End Sheets** 

Page 23 - Ballast Tank Kit

## CURVED ROOF BEAMS



#### SEPARATE APEX ENDS



## 5TH WHEEL SKIRT



## TERRACING



#### SOLID TERRACE PANELS



#### FULL HEIGHT PANELS



#### ALUMINIUM DOUBLE DOOR





#### SINGLE ALUMINIUM DOOR



## SLIDING DOUBLE DOORS



## DOOR SPONSOR PANELS



# TRUSS LEG



## TRUSS ARCH



### TRUSS FOYER



# PVC FLOORING



## PLASTIC FLOORING



# DIGITAL PRINTING



## SCREEN PRINTING



#### SPECTATOR BARRIERS



#### **WORKING AT HEIGHT KIT**



## SLIDING GABLE END SHEETS



#### BALLAST TANK KIT





#### **MADE IN BRITAIN**



sales @theawningcompany.co.uk www.theawningcompany.co.uk