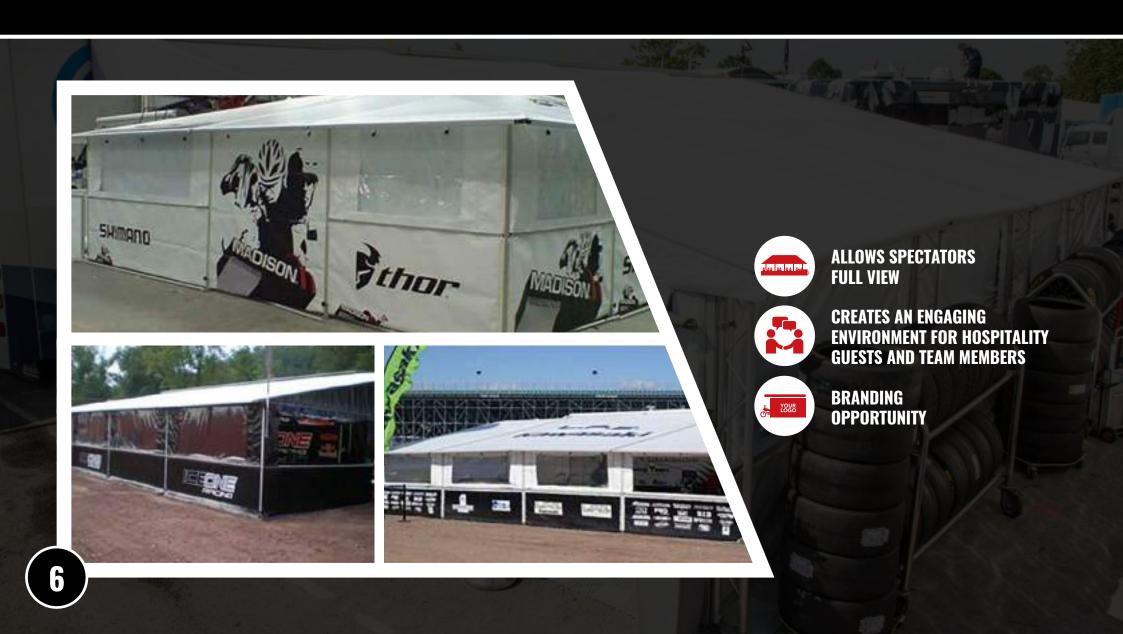

#### CONTENTS

**Page 3 - Curved Roof Beams** 

**Page 4 - Separate Apex Ends** 

Page 5 - 5th Wheel Skirt

Page 6 - Terracing

**Page 7 - Solid Terrace Panels** 

Page 8 - Full Height Panels

Page 9 - Aluminium Double Door

Page 10 - Single Aluminium Door

Page 11 - Sliding Double Doors

Page 12 - Door Sponsor Panels

Page 13 - Truss Leg

Page 14 - Truss Arch

Page 15 - Truss Foyer

Page 16 - PVC Flooring

Page 17 - Plastic Flooring

Page 18 - Digital Printing

**Page 19 - Screen Printing** 

**Page 20 - Spectator Banners** 

Page 21 - Working at Height Kit

**Page 22 - Sliding Gable End Sheets** 

Page 23 - Ballast Tank Kit

## CURVED ROOF BEAMS



#### SEPARATE APEX ENDS



## 5TH WHEEL SKIRT



## TERRACING



#### SOLID TERRACE PANELS



#### FULL HEIGHT PANELS



#### ALUMINIUM DOUBLE DOOR





#### SINGLE ALUMINIUM DOOR



## SLIDING DOUBLE DOORS



## DOOR SPONSOR PANELS



# TRUSS LEG



## TRUSS ARCH



### TRUSS FOYER



# PVC FLOORING



## PLASTIC FLOORING



# DIGITAL PRINTING



## SCREEN PRINTING



#### SPECTATOR BARRIERS



#### **WORKING AT HEIGHT KIT**



## SLIDING GABLE END SHEETS



#### BALLAST TANK KIT





#### **MADE IN BRITAIN**



sales @theawningcompany.co.uk www.theawningcompany.co.uk