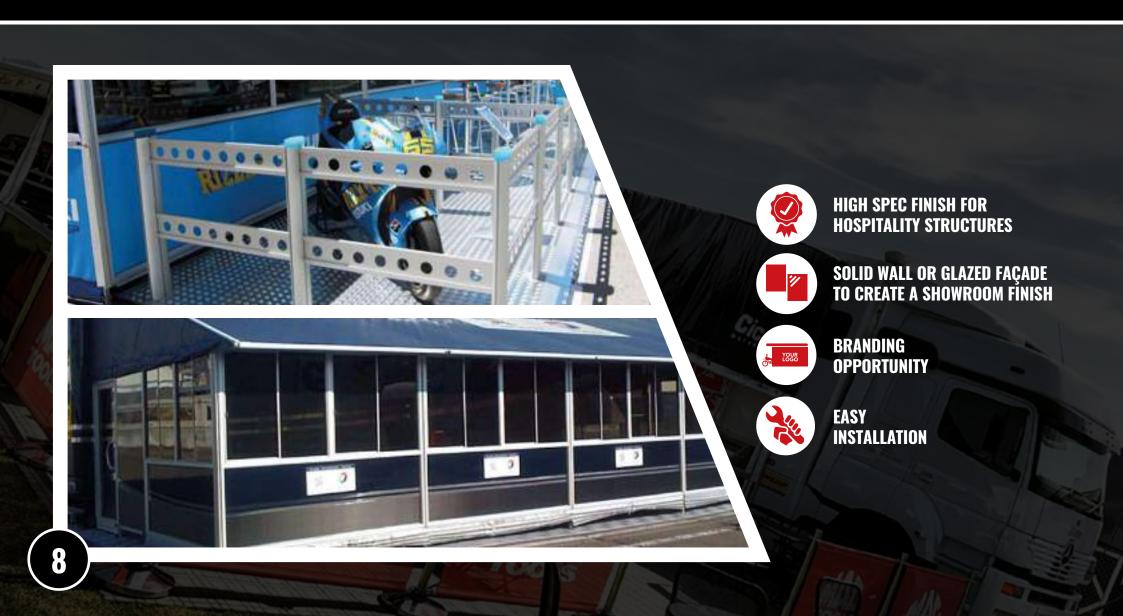

#### CONTENTS

**Page 3 - Curved Roof Beams** 

**Page 4 - Separate Apex Ends** 

Page 5 - 5th Wheel Skirt

Page 6 - Terracing

**Page 7 - Solid Terrace Panels** 

Page 8 - Full Height Panels

Page 9 - Aluminium Double Door

Page 10 - Single Aluminium Door

Page 11 - Sliding Double Doors

Page 12 - Door Sponsor Panels

Page 13 - Truss Leg

Page 14 - Truss Arch

Page 15 - Truss Foyer

Page 16 - PVC Flooring

Page 17 - Plastic Flooring

Page 18 - Digital Printing

**Page 19 - Screen Printing** 

**Page 20 - Spectator Banners** 

Page 21 - Working at Height Kit

**Page 22 - Sliding Gable End Sheets** 

Page 23 - Ballast Tank Kit

## CURVED ROOF BEAMS



#### SEPARATE APEX ENDS



## 5TH WHEEL SKIRT



## TERRACING



#### SOLID TERRACE PANELS



#### FULL HEIGHT PANELS



#### ALUMINIUM DOUBLE DOOR





#### SINGLE ALUMINIUM DOOR



## SLIDING DOUBLE DOORS



## DOOR SPONSOR PANELS



# TRUSS LEG



## TRUSS ARCH



### TRUSS FOYER



# PVC FLOORING



## PLASTIC FLOORING



# DIGITAL PRINTING



## SCREEN PRINTING



#### SPECTATOR BARRIERS



#### **WORKING AT HEIGHT KIT**



## SLIDING GABLE END SHEETS



#### BALLAST TANK KIT





#### **MADE IN BRITAIN**



sales @theawningcompany.co.uk www.theawningcompany.co.uk