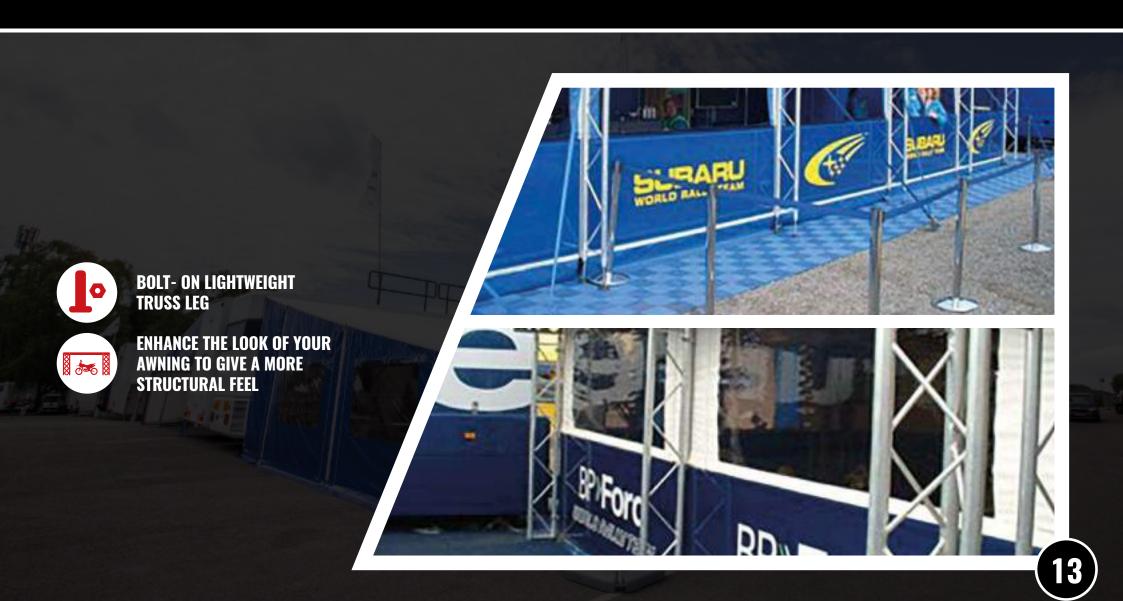

Page 6 - Terracing

**Page 7 - Solid Terrace Panels** 

Page 8 - Full Height Panels

Page 9 - Aluminium Double Door

Page 10 - Single Aluminium Door

Page 11 - Sliding Double Doors

Page 12 - Door Sponsor Panels

Page 13 - Truss Leg

Page 14 - Truss Arch

Page 15 - Truss Foyer

Page 16 - PVC Flooring

Page 17 - Plastic Flooring

Page 18 - Digital Printing

**Page 19 - Screen Printing** 

**Page 20 - Spectator Banners** 

Page 21 - Working at Height Kit

**Page 22 - Sliding Gable End Sheets** 

Page 23 - Ballast Tank Kit

## CURVED ROOF BEAMS



#### SEPARATE APEX ENDS



## 5TH WHEEL SKIRT



## TERRACING



#### SOLID TERRACE PANELS



#### FULL HEIGHT PANELS



#### ALUMINIUM DOUBLE DOOR





#### SINGLE ALUMINIUM DOOR



## SLIDING DOUBLE DOORS



## DOOR SPONSOR PANELS



# TRUSS LEG



## TRUSS ARCH



### TRUSS FOYER



# PVC FLOORING



## PLASTIC FLOORING



# DIGITAL PRINTING



## SCREEN PRINTING



#### SPECTATOR BARRIERS



#### **WORKING AT HEIGHT KIT**



## SLIDING GABLE END SHEETS



#### BALLAST TANK KIT





#### **MADE IN BRITAIN**



sales @theawningcompany.co.uk www.theawningcompany.co.uk