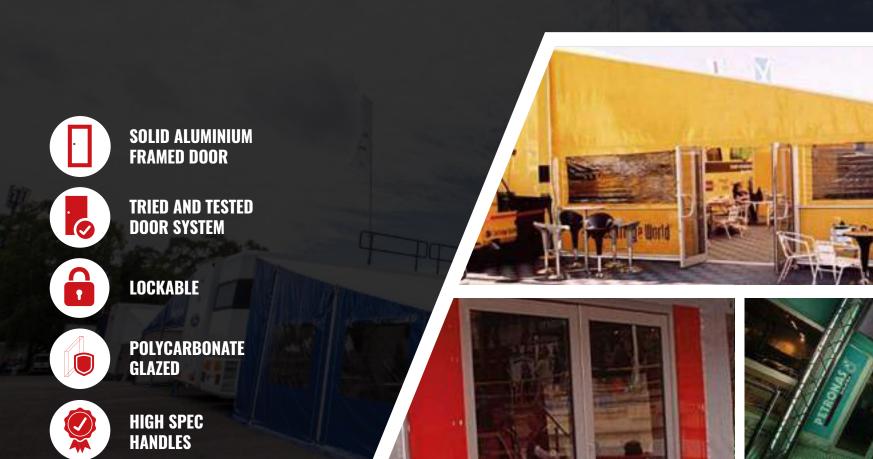

TENTS

**Page 3 - Curved Roof Beams** 

**Page 4 - Separate Apex Ends** 

Page 5 - 5th Wheel Skirt

Page 6 - Terracing

**Page 7 - Solid Terrace Panels** 

Page 8 - Full Height Panels

Page 9 - Aluminium Double Door

Page 10 - Single Aluminium Door

Page 11 - Sliding Double Doors

Page 12 - Door Sponsor Panels

Page 13 - Truss Leg

Page 14 - Truss Arch

Page 15 - Truss Foyer

Page 16 - PVC Flooring

Page 17 - Plastic Flooring

Page 18 - Digital Printing

**Page 19 - Screen Printing** 

**Page 20 - Spectator Banners** 

Page 21 - Working at Height Kit

**Page 22 - Sliding Gable End Sheets** 

Page 23 - Ballast Tank Kit

## CURVED ROOF BEAMS



#### SEPARATE APEX ENDS



## 5TH WHEEL SKIRT



## TERRACING



#### SOLID TERRACE PANELS



#### FULL HEIGHT PANELS



#### ALUMINIUM DOUBLE DOOR





#### SINGLE ALUMINIUM DOOR



## SLIDING DOUBLE DOORS



## DOOR SPONSOR PANELS



# TRUSS LEG



## TRUSS ARCH



### TRUSS FOYER



# PVC FLOORING



## PLASTIC FLOORING



# DIGITAL PRINTING



## SCREEN PRINTING



#### SPECTATOR BARRIERS



#### **WORKING AT HEIGHT KIT**



## SLIDING GABLE END SHEETS



#### BALLAST TANK KIT





#### **MADE IN BRITAIN**



sales @theawningcompany.co.uk www.theawningcompany.co.uk