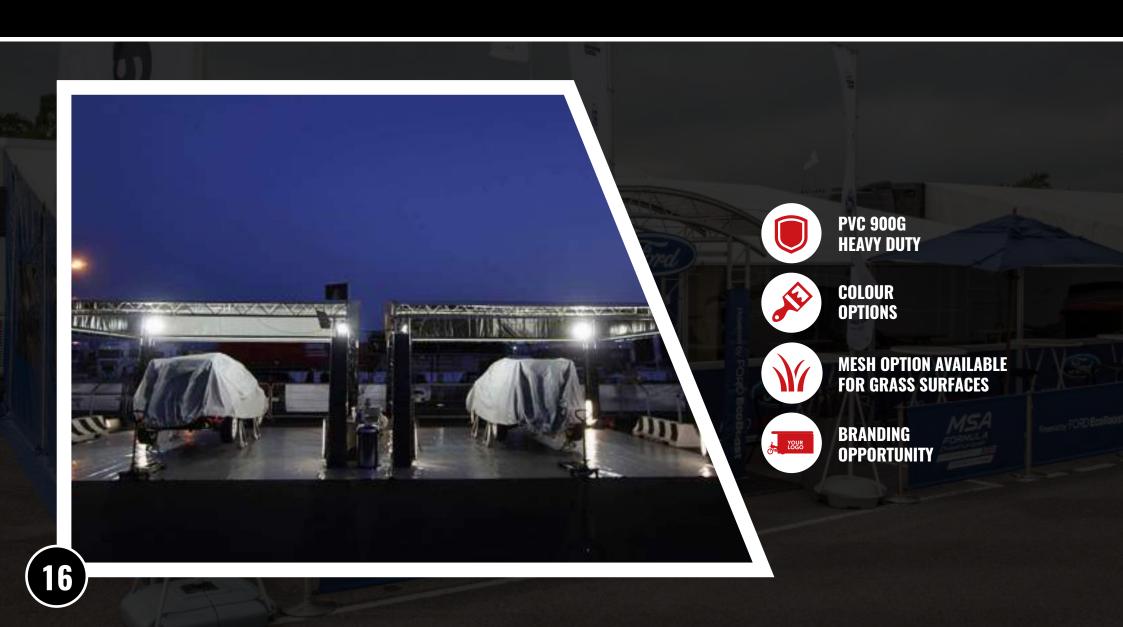

Page 8 - Full Height Panels

Page 9 - Aluminium Double Door

Page 10 - Single Aluminium Door

Page 11 - Sliding Double Doors

Page 12 - Door Sponsor Panels

Page 13 - Truss Leg

Page 14 - Truss Arch

Page 15 - Truss Foyer

Page 16 - PVC Flooring

Page 17 - Plastic Flooring

Page 18 - Digital Printing

**Page 19 - Screen Printing** 

**Page 20 - Spectator Banners** 

Page 21 - Working at Height Kit

**Page 22 - Sliding Gable End Sheets** 

Page 23 - Ballast Tank Kit

## CURVED ROOF BEAMS



#### SEPARATE APEX ENDS



## 5TH WHEEL SKIRT



## TERRACING



#### SOLID TERRACE PANELS



#### FULL HEIGHT PANELS



#### ALUMINIUM DOUBLE DOOR





#### SINGLE ALUMINIUM DOOR



## SLIDING DOUBLE DOORS



## DOOR SPONSOR PANELS



# TRUSS LEG



## TRUSS ARCH



### TRUSS FOYER



# PVC FLOORING



## PLASTIC FLOORING



# DIGITAL PRINTING



## SCREEN PRINTING



#### SPECTATOR BARRIERS



#### **WORKING AT HEIGHT KIT**



## SLIDING GABLE END SHEETS



#### BALLAST TANK KIT





#### **MADE IN BRITAIN**



sales @theawningcompany.co.uk www.theawningcompany.co.uk