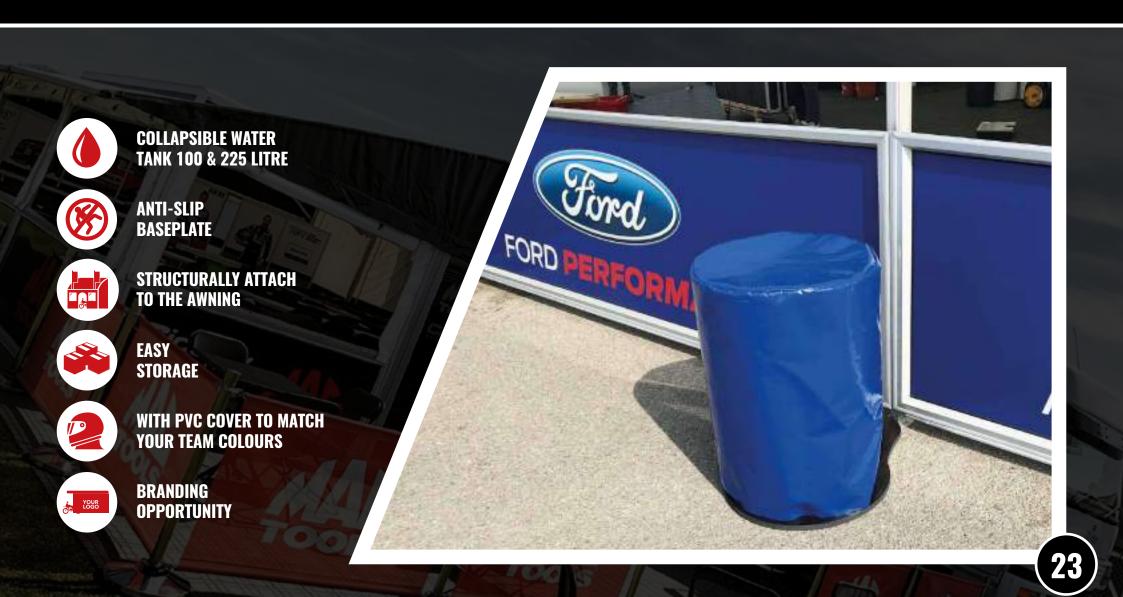

14 - Truss Arch

Page 15 - Truss Foyer

Page 16 - PVC Flooring

Page 17 - Plastic Flooring

Page 18 - Digital Printing

**Page 19 - Screen Printing** 

**Page 20 - Spectator Banners** 

Page 21 - Working at Height Kit

**Page 22 - Sliding Gable End Sheets** 

Page 23 - Ballast Tank Kit

## CURVED ROOF BEAMS



#### SEPARATE APEX ENDS



## 5TH WHEEL SKIRT



## TERRACING



#### SOLID TERRACE PANELS



#### FULL HEIGHT PANELS



#### ALUMINIUM DOUBLE DOOR





#### SINGLE ALUMINIUM DOOR



## SLIDING DOUBLE DOORS



## DOOR SPONSOR PANELS



# TRUSS LEG



## TRUSS ARCH



### TRUSS FOYER



# PVC FLOORING



## PLASTIC FLOORING



# DIGITAL PRINTING



## SCREEN PRINTING



#### SPECTATOR BARRIERS



#### **WORKING AT HEIGHT KIT**



## SLIDING GABLE END SHEETS



#### BALLAST TANK KIT





#### **MADE IN BRITAIN**



sales @theawningcompany.co.uk www.theawningcompany.co.uk