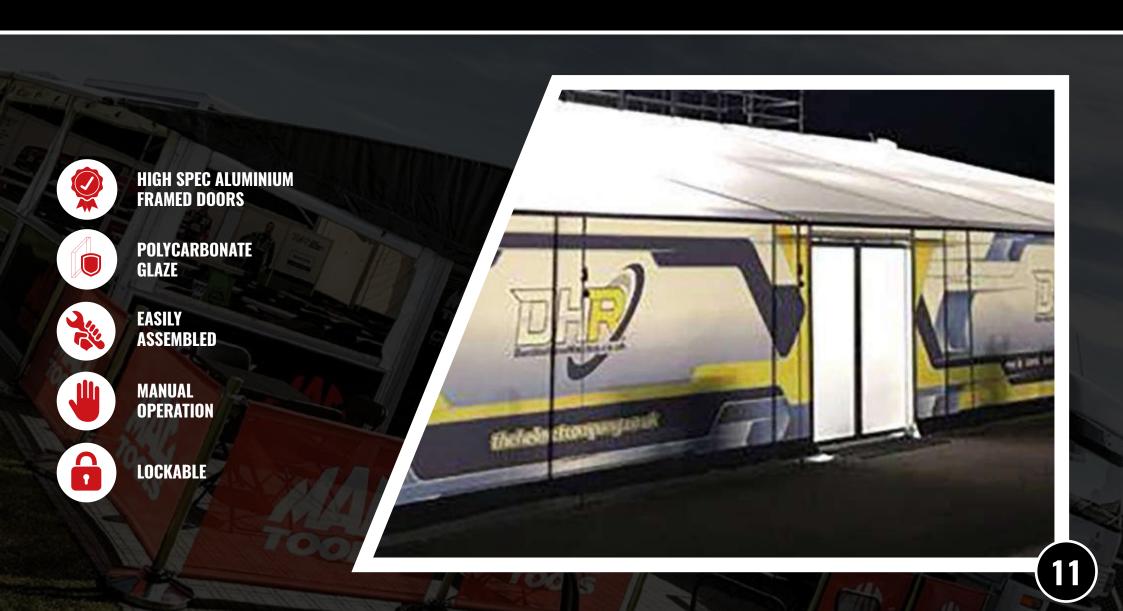

Apex Ends** 

Page 5 - 5th Wheel Skirt

Page 6 - Terracing

**Page 7 - Solid Terrace Panels** 

Page 8 - Full Height Panels

Page 9 - Aluminium Double Door

Page 10 - Single Aluminium Door

Page 11 - Sliding Double Doors

Page 12 - Door Sponsor Panels

Page 13 - Truss Leg

Page 14 - Truss Arch

Page 15 - Truss Foyer

Page 16 - PVC Flooring

Page 17 - Plastic Flooring

Page 18 - Digital Printing

**Page 19 - Screen Printing** 

**Page 20 - Spectator Banners** 

Page 21 - Working at Height Kit

**Page 22 - Sliding Gable End Sheets** 

Page 23 - Ballast Tank Kit

## CURVED ROOF BEAMS



#### SEPARATE APEX ENDS



## 5TH WHEEL SKIRT



## TERRACING



#### SOLID TERRACE PANELS



#### FULL HEIGHT PANELS



#### ALUMINIUM DOUBLE DOOR





#### SINGLE ALUMINIUM DOOR



## SLIDING DOUBLE DOORS



## DOOR SPONSOR PANELS



# TRUSS LEG



## TRUSS ARCH



### TRUSS FOYER



# PVC FLOORING



## PLASTIC FLOORING



# DIGITAL PRINTING



## SCREEN PRINTING



#### SPECTATOR BARRIERS



#### **WORKING AT HEIGHT KIT**



## SLIDING GABLE END SHEETS



#### BALLAST TANK KIT





#### **MADE IN BRITAIN**



sales @theawningcompany.co.uk www.theawningcompany.co.uk