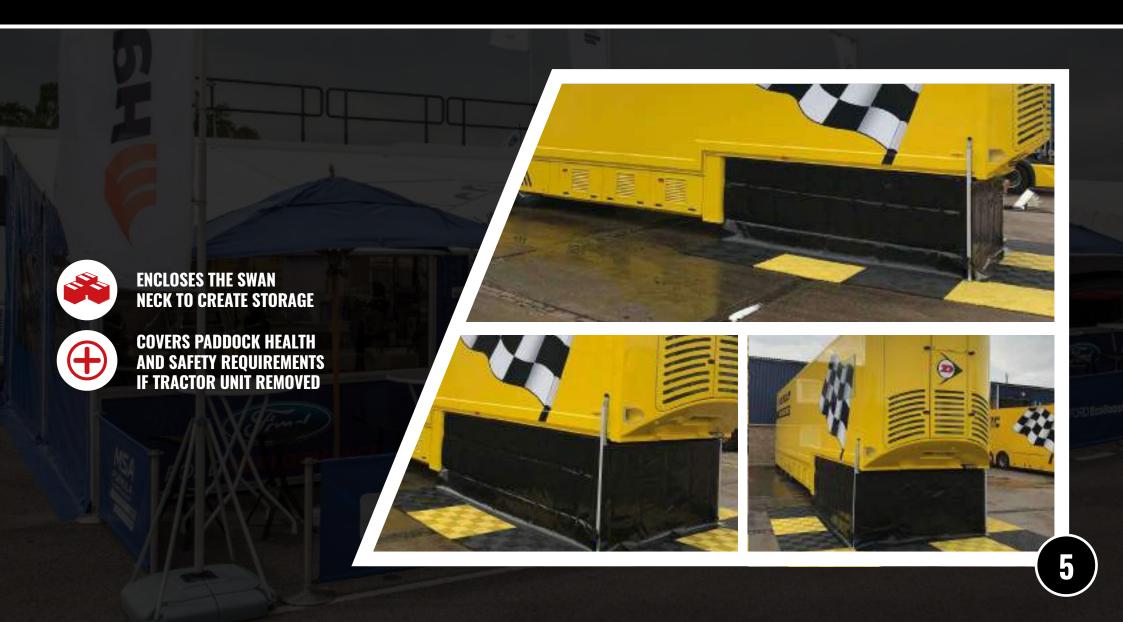

#### CONTENTS

**Page 3 - Curved Roof Beams** 

**Page 4 - Separate Apex Ends** 

Page 5 - 5th Wheel Skirt

Page 6 - Terracing

**Page 7 - Solid Terrace Panels** 

Page 8 - Full Height Panels

Page 9 - Aluminium Double Door

Page 10 - Single Aluminium Door

Page 11 - Sliding Double Doors

Page 12 - Door Sponsor Panels

Page 13 - Truss Leg

Page 14 - Truss Arch

Page 15 - Truss Foyer

Page 16 - PVC Flooring

Page 17 - Plastic Flooring

Page 18 - Digital Printing

**Page 19 - Screen Printing** 

**Page 20 - Spectator Banners** 

Page 21 - Working at Height Kit

**Page 22 - Sliding Gable End Sheets** 

Page 23 - Ballast Tank Kit

## CURVED ROOF BEAMS



#### SEPARATE APEX ENDS



## 5TH WHEEL SKIRT



## TERRACING



#### SOLID TERRACE PANELS



#### FULL HEIGHT PANELS



#### ALUMINIUM DOUBLE DOOR





#### SINGLE ALUMINIUM DOOR



## SLIDING DOUBLE DOORS



## DOOR SPONSOR PANELS



# TRUSS LEG



## TRUSS ARCH



### TRUSS FOYER



# PVC FLOORING



## PLASTIC FLOORING



# DIGITAL PRINTING



## SCREEN PRINTING



#### SPECTATOR BARRIERS



#### **WORKING AT HEIGHT KIT**



## SLIDING GABLE END SHEETS



#### BALLAST TANK KIT





#### **MADE IN BRITAIN**



sales @theawningcompany.co.uk www.theawningcompany.co.uk