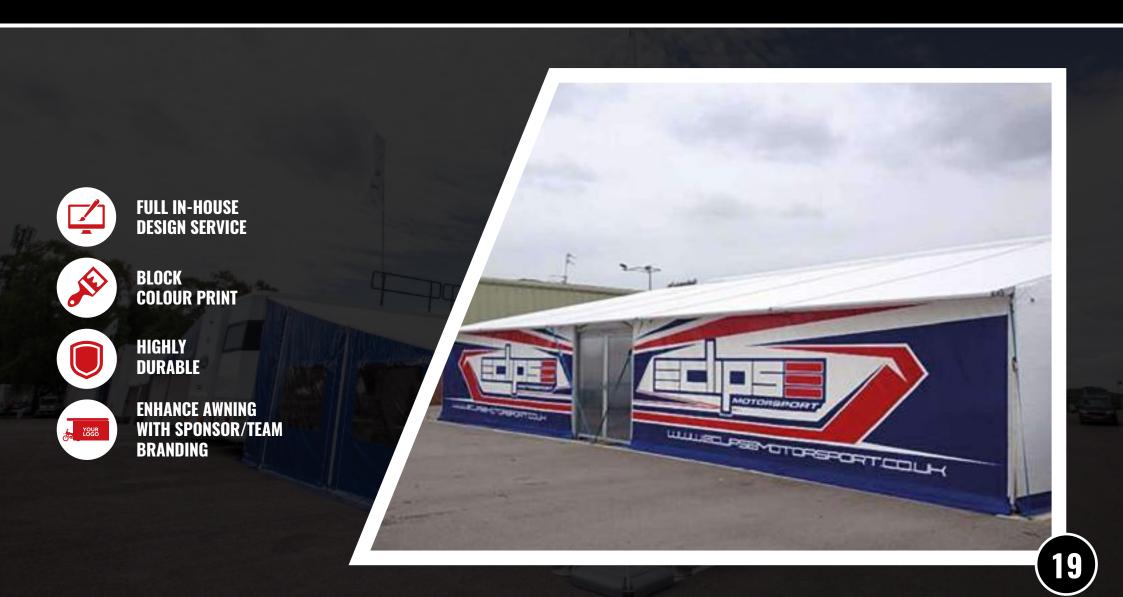

10 - Single Aluminium Door

Page 11 - Sliding Double Doors

Page 12 - Door Sponsor Panels

Page 13 - Truss Leg

Page 14 - Truss Arch

Page 15 - Truss Foyer

Page 16 - PVC Flooring

Page 17 - Plastic Flooring

Page 18 - Digital Printing

**Page 19 - Screen Printing** 

**Page 20 - Spectator Banners** 

Page 21 - Working at Height Kit

**Page 22 - Sliding Gable End Sheets** 

Page 23 - Ballast Tank Kit

## CURVED ROOF BEAMS



#### SEPARATE APEX ENDS



## 5TH WHEEL SKIRT



## TERRACING



#### SOLID TERRACE PANELS



#### FULL HEIGHT PANELS



#### ALUMINIUM DOUBLE DOOR





#### SINGLE ALUMINIUM DOOR



## SLIDING DOUBLE DOORS



## DOOR SPONSOR PANELS



# TRUSS LEG



## TRUSS ARCH



### TRUSS FOYER



# PVC FLOORING



## PLASTIC FLOORING



# DIGITAL PRINTING



## SCREEN PRINTING



#### SPECTATOR BARRIERS



#### **WORKING AT HEIGHT KIT**



## SLIDING GABLE END SHEETS



#### BALLAST TANK KIT





#### **MADE IN BRITAIN**



sales @theawningcompany.co.uk www.theawningcompany.co.uk