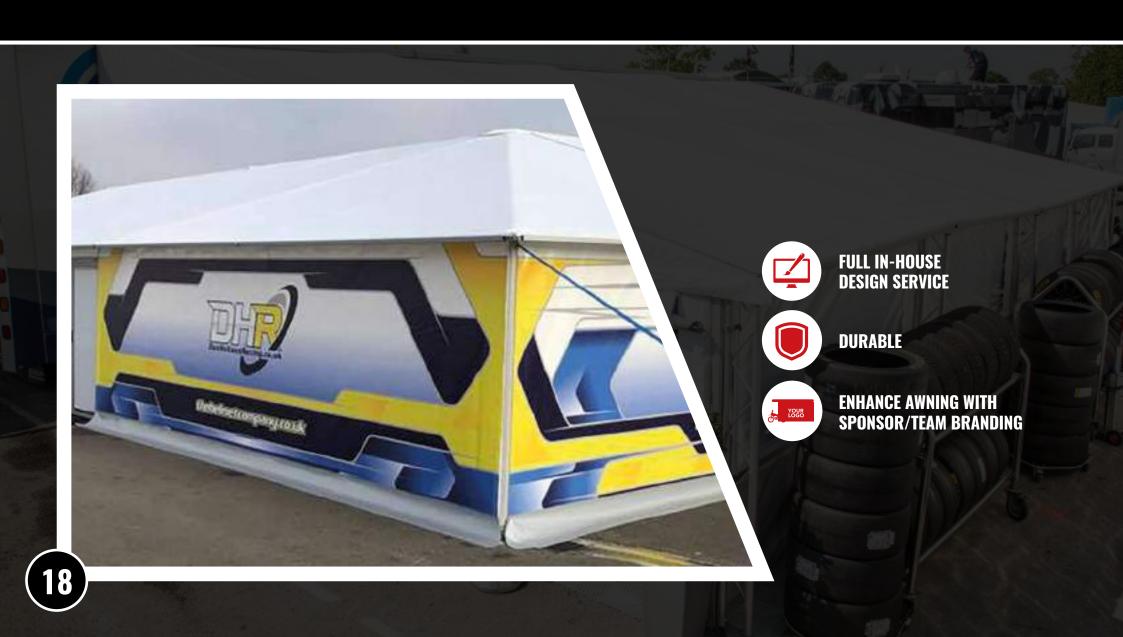

nium Double Door

Page 10 - Single Aluminium Door

Page 11 - Sliding Double Doors

Page 12 - Door Sponsor Panels

Page 13 - Truss Leg

Page 14 - Truss Arch

Page 15 - Truss Foyer

Page 16 - PVC Flooring

Page 17 - Plastic Flooring

Page 18 - Digital Printing

**Page 19 - Screen Printing** 

**Page 20 - Spectator Banners** 

Page 21 - Working at Height Kit

**Page 22 - Sliding Gable End Sheets** 

Page 23 - Ballast Tank Kit

## CURVED ROOF BEAMS



#### SEPARATE APEX ENDS



## 5TH WHEEL SKIRT



## TERRACING



#### SOLID TERRACE PANELS



#### FULL HEIGHT PANELS



#### ALUMINIUM DOUBLE DOOR





#### SINGLE ALUMINIUM DOOR



## SLIDING DOUBLE DOORS



## DOOR SPONSOR PANELS



# TRUSS LEG



## TRUSS ARCH



### TRUSS FOYER



# PVC FLOORING



## PLASTIC FLOORING



# DIGITAL PRINTING



## SCREEN PRINTING



#### SPECTATOR BARRIERS



#### **WORKING AT HEIGHT KIT**



## SLIDING GABLE END SHEETS



#### BALLAST TANK KIT





#### **MADE IN BRITAIN**



sales @theawningcompany.co.uk www.theawningcompany.co.uk