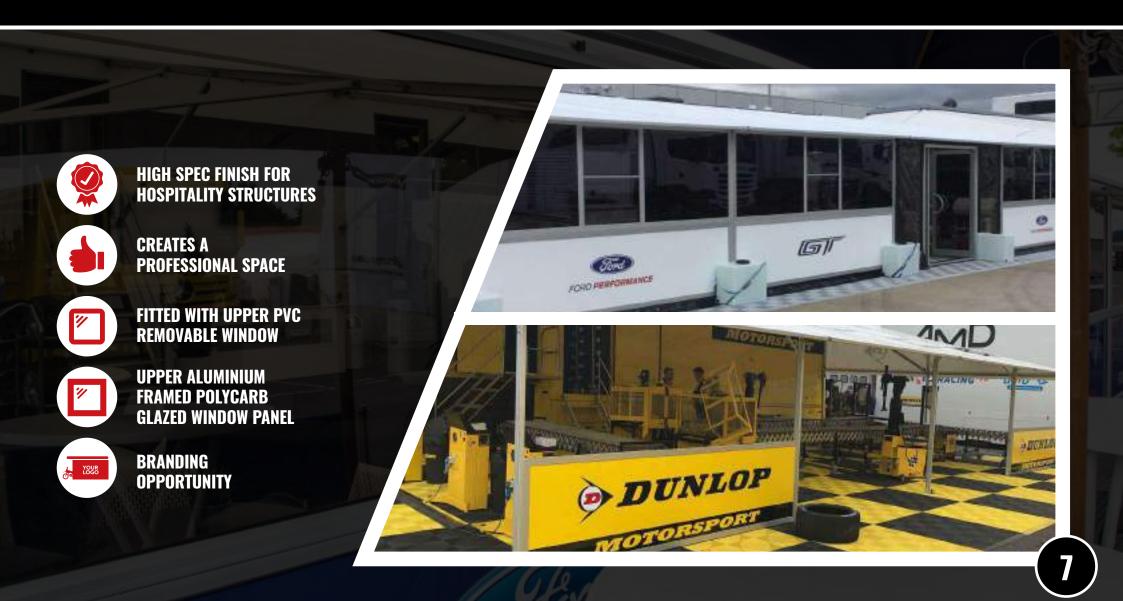

#### CONTENTS

**Page 3 - Curved Roof Beams** 

**Page 4 - Separate Apex Ends** 

Page 5 - 5th Wheel Skirt

Page 6 - Terracing

**Page 7 - Solid Terrace Panels** 

Page 8 - Full Height Panels

Page 9 - Aluminium Double Door

Page 10 - Single Aluminium Door

Page 11 - Sliding Double Doors

Page 12 - Door Sponsor Panels

Page 13 - Truss Leg

Page 14 - Truss Arch

Page 15 - Truss Foyer

Page 16 - PVC Flooring

Page 17 - Plastic Flooring

Page 18 - Digital Printing

**Page 19 - Screen Printing** 

**Page 20 - Spectator Banners** 

Page 21 - Working at Height Kit

**Page 22 - Sliding Gable End Sheets** 

Page 23 - Ballast Tank Kit

## CURVED ROOF BEAMS



#### SEPARATE APEX ENDS



## 5TH WHEEL SKIRT



## TERRACING



#### SOLID TERRACE PANELS



#### FULL HEIGHT PANELS



#### ALUMINIUM DOUBLE DOOR





#### SINGLE ALUMINIUM DOOR



## SLIDING DOUBLE DOORS



## DOOR SPONSOR PANELS



# TRUSS LEG



## TRUSS ARCH



### TRUSS FOYER



# PVC FLOORING



## PLASTIC FLOORING



# DIGITAL PRINTING



## SCREEN PRINTING



#### SPECTATOR BARRIERS



#### **WORKING AT HEIGHT KIT**



## SLIDING GABLE END SHEETS



#### BALLAST TANK KIT





#### **MADE IN BRITAIN**



sales @theawningcompany.co.uk www.theawningcompany.co.uk