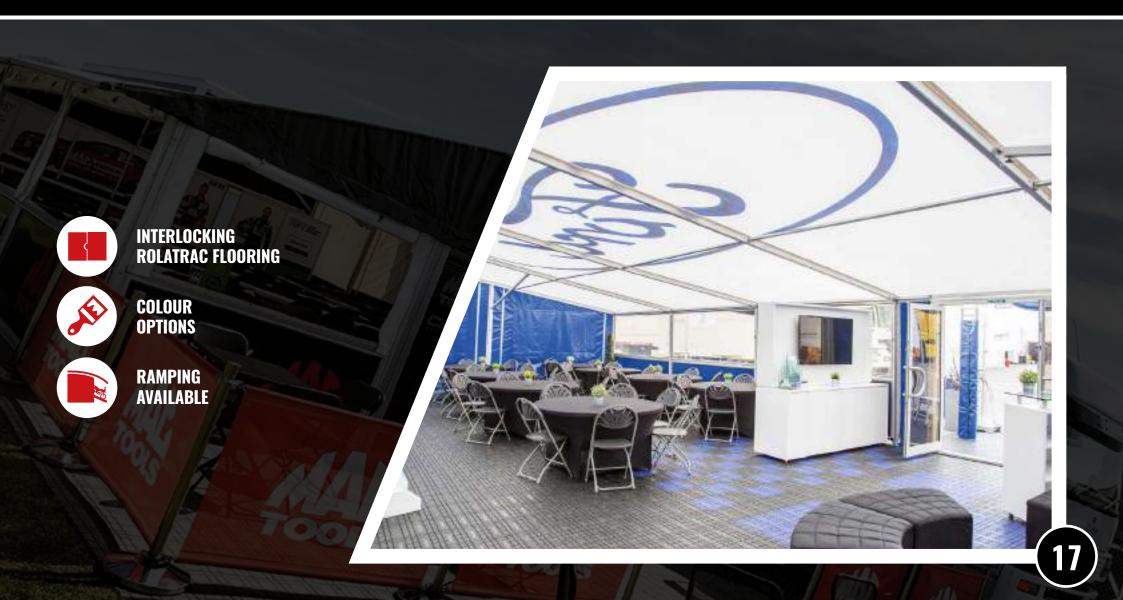

Panels

Page 9 - Aluminium Double Door

Page 10 - Single Aluminium Door

Page 11 - Sliding Double Doors

Page 12 - Door Sponsor Panels

Page 13 - Truss Leg

Page 14 - Truss Arch

Page 15 - Truss Foyer

Page 16 - PVC Flooring

Page 17 - Plastic Flooring

Page 18 - Digital Printing

**Page 19 - Screen Printing** 

**Page 20 - Spectator Banners** 

Page 21 - Working at Height Kit

**Page 22 - Sliding Gable End Sheets** 

Page 23 - Ballast Tank Kit

## CURVED ROOF BEAMS



#### SEPARATE APEX ENDS



## 5TH WHEEL SKIRT



## TERRACING



#### SOLID TERRACE PANELS



#### FULL HEIGHT PANELS



#### ALUMINIUM DOUBLE DOOR





#### SINGLE ALUMINIUM DOOR



## SLIDING DOUBLE DOORS



## DOOR SPONSOR PANELS



# TRUSS LEG



## TRUSS ARCH



### TRUSS FOYER



# PVC FLOORING



## PLASTIC FLOORING



# DIGITAL PRINTING



## SCREEN PRINTING



#### SPECTATOR BARRIERS



#### **WORKING AT HEIGHT KIT**



## SLIDING GABLE END SHEETS



#### BALLAST TANK KIT





#### **MADE IN BRITAIN**



sales @theawningcompany.co.uk www.theawningcompany.co.uk