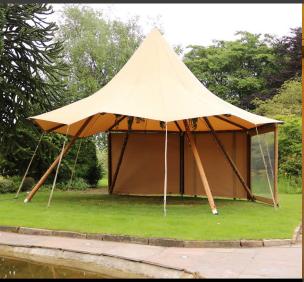

## EVENT HAT

Standing: 50

Seating: 30 - 50

- Bespoke Colours & Branding
- M2 Fire retardant PVC
- Hard or Soft Standing Solutions
- Perfect bay size to compliment an External Bar
- Canopy Only as a Pop-up Bar
- Optional poles for mounting TV's
- Optional Bar Tables can be attached to the main poles

| Floor space  |      |
|--------------|------|
| Height       | 5.0m |
| Eaves Height |      |
| Bay width    | 2.8m |
| Longest pole | 5.7m |

LINK TOGETHER
TO CREATE A
EVENT HAT
VILLAGE!