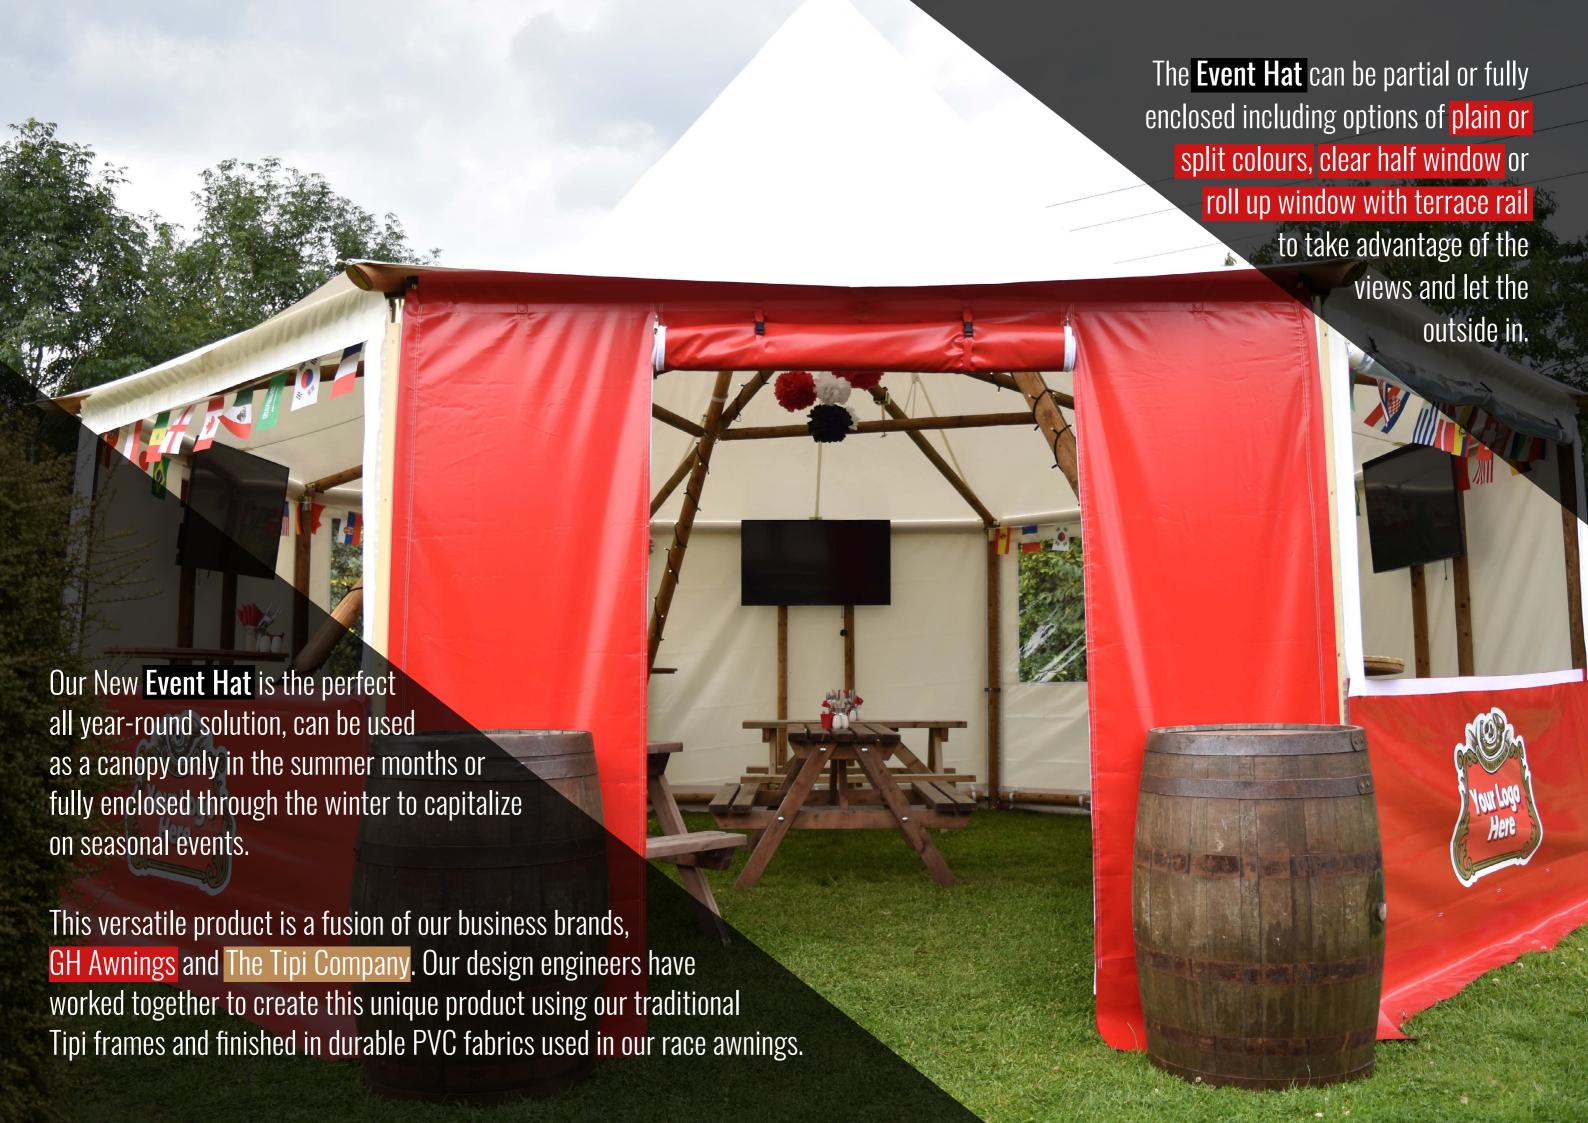

## EVENT HAT

Standing: 50

Seating: 30 - 50

- Bespoke Colours & Branding
- M2 Fire retardant PVC
- Hard or Soft Standing Solutions
- Perfect bay size to compliment an External Bar
- Canopy Only as a Pop-up Bar
- Optional poles for mounting TV's
- Optional Bar Tables can be attached to the main poles

## A For more information on our Tipi range please visit <u>www.thetipicompany.co.uk</u>

Additional option to be finished in our traditional tipi canvas