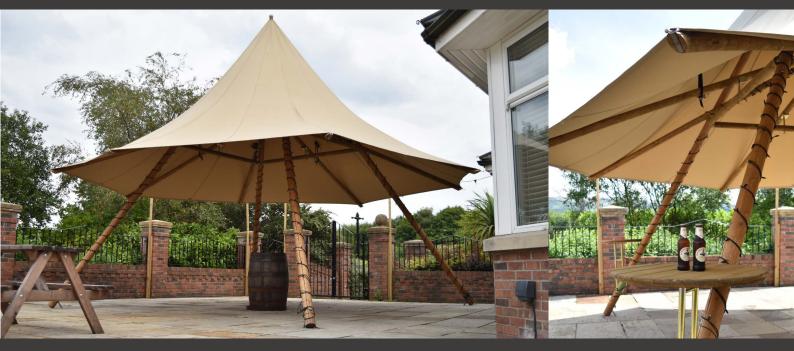

## EVENT HAT

Standing: 50

Seating: 30 - 50

- Bespoke Colours & Branding
- M2 Fire retardant PVC
- Hard or Soft Standing Solutions
- Perfect bay size to compliment an External Bar
- Canopy Only as a Pop-up Bar
- Optional poles for mounting TV's
- Optional Bar Tables can be attached to the main poles

| Floor space  |      |
|--------------|------|
| Height       | 5.0m |
| Eaves Height |      |
| Bay width    | 2.8m |
| Longest pole | 5.7m |

LINK TOGETHER
TO CREATE A
EVENT HAT
VILLAGE!