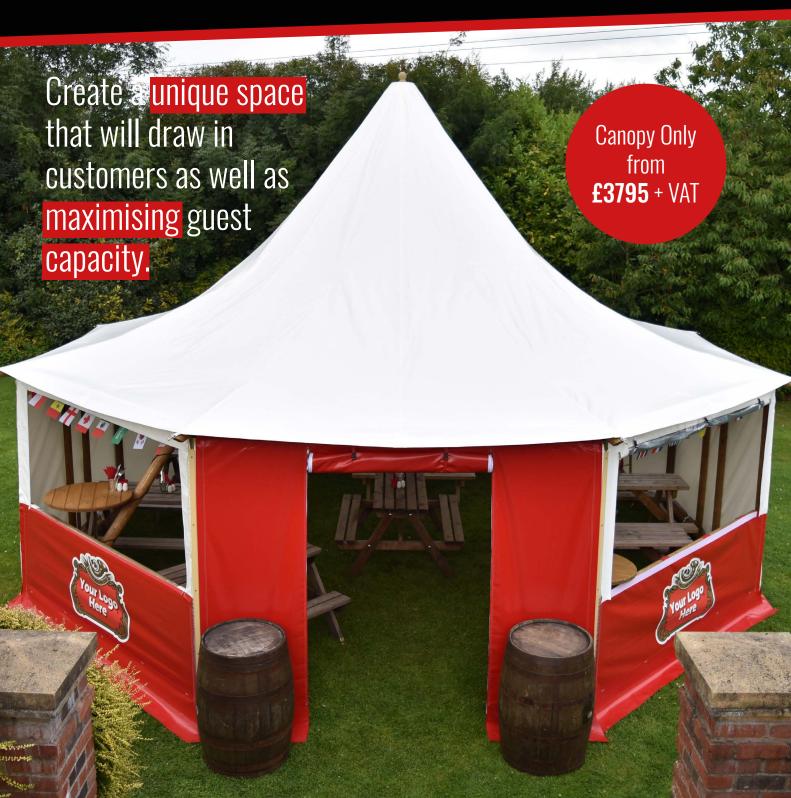

## EVENT HAT

Standing: 50

Seating: 30 - 50

- Bespoke Colours & Branding
- M2 Fire retardant PVC
- Hard or Soft Standing Solutions
- Perfect bay size to compliment an External Bar
- Canopy Only as a Pop-up Bar
- Optional poles for mounting TV's
- Optional Bar Tables can be attached to the main poles

| Floor space  |      |
|--------------|------|
| Height       | 5.0m |
| Eaves Height |      |
| Bay width    | 2.8m |
| Longest pole | 5.7m |

LINK TOGETHER
TO CREATE A
EVENT HAT
VILLAGE!