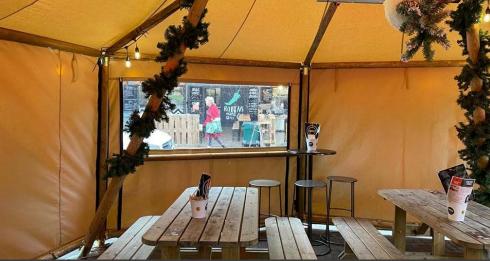

## EVENT HAT

Standing: 50

Seating: 30 - 50

- Bespoke Colours & Branding
- M2 Fire retardant PVC
- Hard or Soft Standing Solutions
- Perfect bay size to compliment an External Bar
- Canopy Only as a Pop-up Bar
- Optional poles for mounting TV's
- Optional Bar Tables can be attached to the main poles