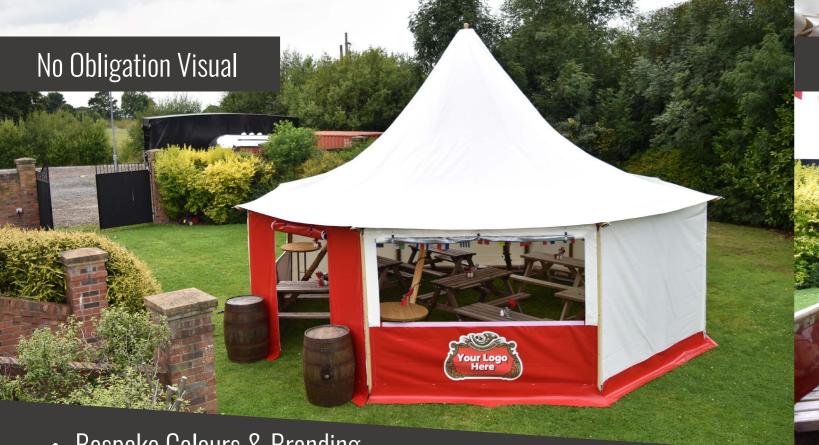

## EVENT HAT

Standing: 50

Seating: 30 - 50

- Bespoke Colours & Branding
- M2 Fire retardant PVC
- Hard or Soft Standing Solutions
- Perfect bay size to compliment an External Bar
- Canopy Only as a Pop-up Bar
- Optional poles for mounting TV's
- Optional Bar Tables can be attached to the main poles