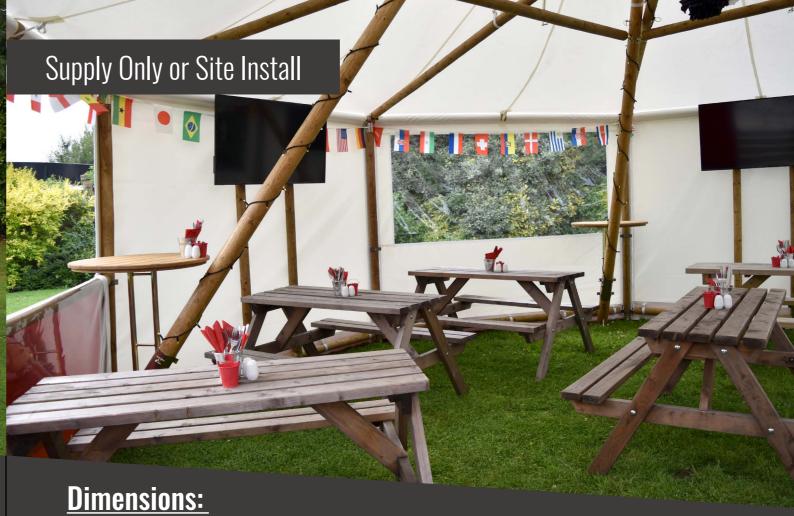

## EVENT HAT

Standing: 50

Seating: 30 - 50

- Bespoke Colours & Branding
- M2 Fire retardant PVC
- Hard or Soft Standing Solutions
- Perfect bay size to compliment an External Bar
- Canopy Only as a Pop-up Bar
- Optional poles for mounting TV's
- Optional Bar Tables can be attached to the main poles

| Floor space  |      |
|--------------|------|
| Height       | 5.0m |
| Eaves Height |      |
| Bay width    | 2.8m |
| Longest pole | 5.7m |

LINK TOGETHER
TO CREATE A
EVENT HAT
VILLAGE!