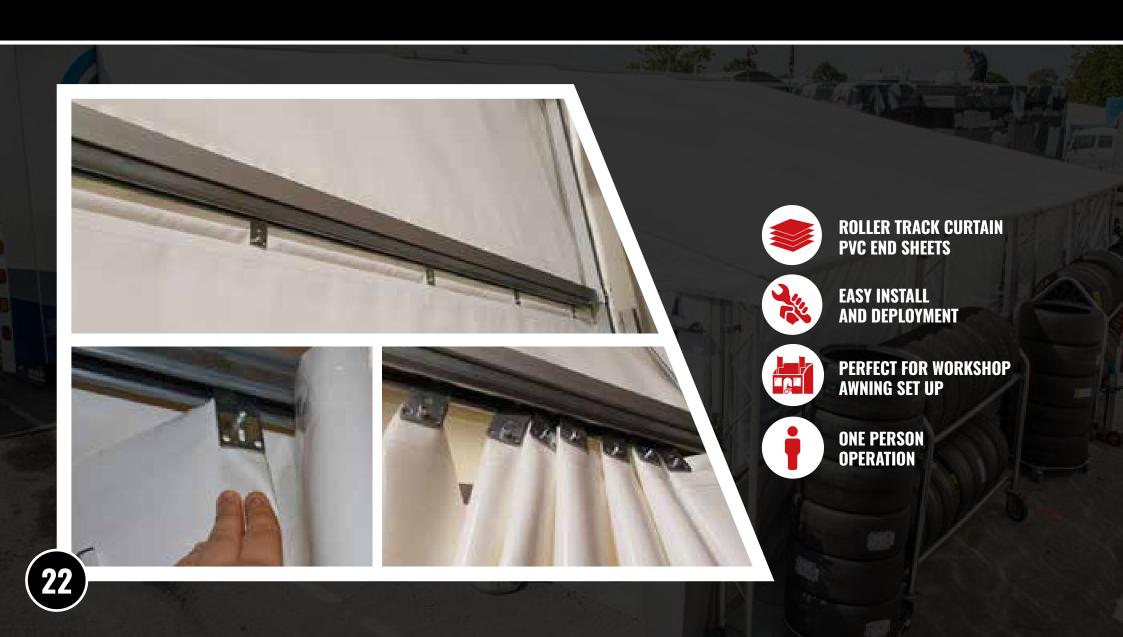

- Truss Leg

Page 14 - Truss Arch

Page 15 - Truss Foyer

Page 16 - Flooring

Page 17 - Plastic Flooring

Page 18 - Digital Printing

**Page 19 - Screen Printing** 

**Page 20 - Spectator Banners** 

Page 21 - Working at Height Kit

Page 22 - Sliding Gable End Sheets

Page 23 - Ballast Base Solution

Page 24 - Internal Brandwall

## CURVED ROOF BEAMS



## SEPARATE APEX ENDS



## 5TH WHEEL SKIRT



# TERRACING



## SOLID TERRACE PANELS



#### FULL HEIGHT PANELS



#### ALUMINIUM DOUBLE DOOR



## SINGLE ALUMINIUM DOOR



## SLIDING DOUBLE DOORS



## DOOR SPONSOR PANELS



# TRUSS LEG



## TRUSS ARCH



## TRUSS FOYER



# PVC FLOORING



# PLASTIC FLOORING



# DIGITAL PRINTING



## SCREEN PRINTING



# SPECTATOR BARRIERS



#### WORKING AT HEIGHT KIT



## SLIDING GABLE END SHEETS



#### BALLAST BASE SOLUTION



#### INTERNAL BRANDWALL





#### **MADE IN BRITAIN**



sales@theawningcompany.co.uk www.theawningcompany.co.uk