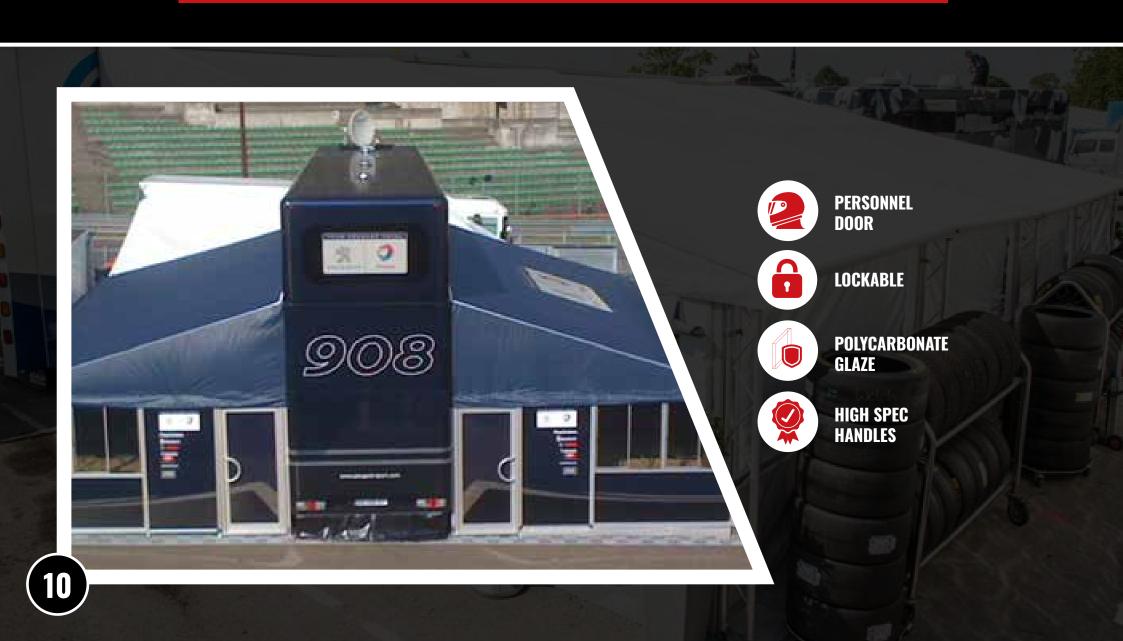

- Separate Apex Ends** 

Page 5 - 5th Wheel Skirt

Page 6 - Terracing

Page 7 - Solid Terrace Panels

Page 8 - Full Height Panels

Page 9 - Aluminium Double Door

Page 10 - Single Aluminium Door

**Page 11 - Sliding Double Doors** 

Page 12 - Door Sponsor Panels

Page 13 - Truss Leg

Page 14 - Truss Arch

Page 15 - Truss Foyer

Page 16 - Flooring

Page 17 - Plastic Flooring

Page 18 - Digital Printing

**Page 19 - Screen Printing** 

**Page 20 - Spectator Banners** 

Page 21 - Working at Height Kit

Page 22 - Sliding Gable End Sheets

Page 23 - Ballast Base Solution

Page 24 - Internal Brandwall

## CURVED ROOF BEAMS



## SEPARATE APEX ENDS



## 5TH WHEEL SKIRT



# TERRACING



## SOLID TERRACE PANELS



#### FULL HEIGHT PANELS



#### ALUMINIUM DOUBLE DOOR



## SINGLE ALUMINIUM DOOR



## SLIDING DOUBLE DOORS



## DOOR SPONSOR PANELS



# TRUSS LEG



## TRUSS ARCH



## TRUSS FOYER



# PVC FLOORING



# PLASTIC FLOORING



# DIGITAL PRINTING



## SCREEN PRINTING



# SPECTATOR BARRIERS



#### WORKING AT HEIGHT KIT



## SLIDING GABLE END SHEETS



#### BALLAST BASE SOLUTION



#### INTERNAL BRANDWALL





#### **MADE IN BRITAIN**



sales@theawningcompany.co.uk www.theawningcompany.co.uk