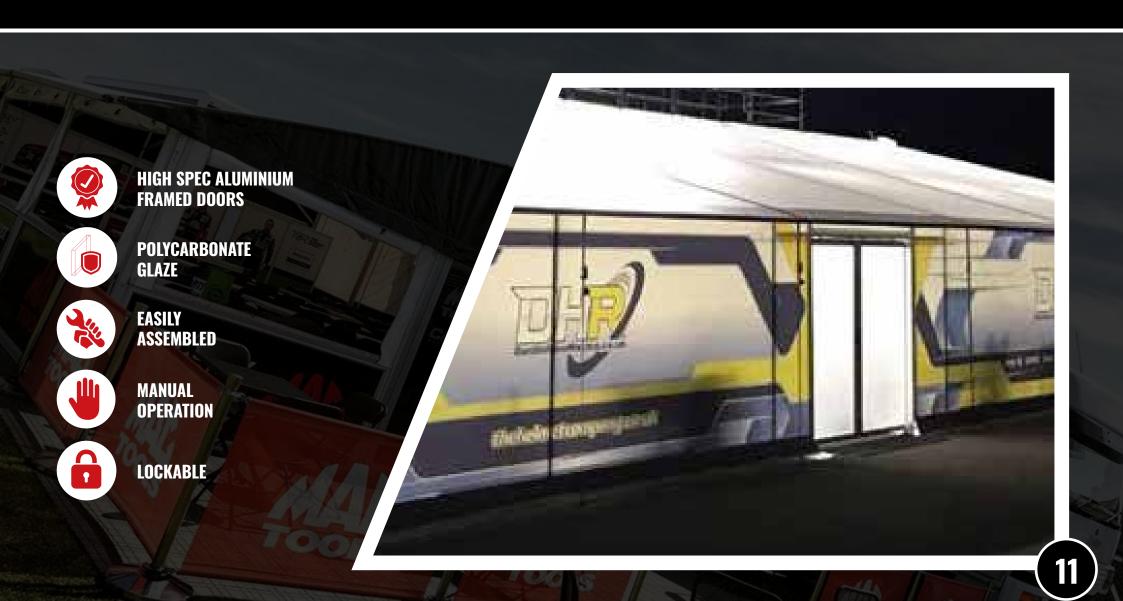

ge 5 - 5th Wheel Skirt

Page 6 - Terracing

Page 7 - Solid Terrace Panels

Page 8 - Full Height Panels

Page 9 - Aluminium Double Door

Page 10 - Single Aluminium Door

**Page 11 - Sliding Double Doors** 

Page 12 - Door Sponsor Panels

Page 13 - Truss Leg

Page 14 - Truss Arch

Page 15 - Truss Foyer

Page 16 - Flooring

Page 17 - Plastic Flooring

Page 18 - Digital Printing

**Page 19 - Screen Printing** 

**Page 20 - Spectator Banners** 

Page 21 - Working at Height Kit

Page 22 - Sliding Gable End Sheets

Page 23 - Ballast Base Solution

Page 24 - Internal Brandwall

## CURVED ROOF BEAMS



## SEPARATE APEX ENDS



## 5TH WHEEL SKIRT



# TERRACING



## SOLID TERRACE PANELS



#### FULL HEIGHT PANELS



#### ALUMINIUM DOUBLE DOOR



## SINGLE ALUMINIUM DOOR



## SLIDING DOUBLE DOORS



## DOOR SPONSOR PANELS



# TRUSS LEG



## TRUSS ARCH



## TRUSS FOYER



# PVC FLOORING



# PLASTIC FLOORING



# DIGITAL PRINTING



## SCREEN PRINTING



# SPECTATOR BARRIERS



#### WORKING AT HEIGHT KIT



## SLIDING GABLE END SHEETS



#### BALLAST BASE SOLUTION



#### INTERNAL BRANDWALL





#### **MADE IN BRITAIN**



sales@theawningcompany.co.uk www.theawningcompany.co.uk