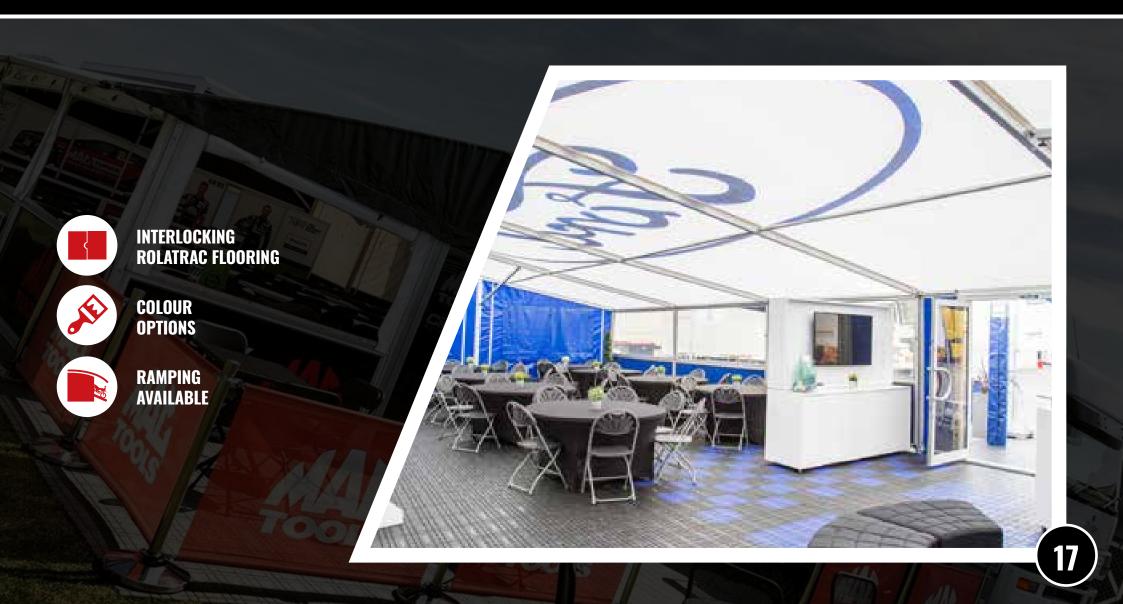

minium Double Door

Page 10 - Single Aluminium Door

**Page 11 - Sliding Double Doors** 

Page 12 - Door Sponsor Panels

Page 13 - Truss Leg

Page 14 - Truss Arch

Page 15 - Truss Foyer

Page 16 - Flooring

Page 17 - Plastic Flooring

Page 18 - Digital Printing

**Page 19 - Screen Printing** 

**Page 20 - Spectator Banners** 

Page 21 - Working at Height Kit

Page 22 - Sliding Gable End Sheets

Page 23 - Ballast Base Solution

Page 24 - Internal Brandwall

## CURVED ROOF BEAMS



## SEPARATE APEX ENDS



## 5TH WHEEL SKIRT



# TERRACING



## SOLID TERRACE PANELS



#### FULL HEIGHT PANELS



#### ALUMINIUM DOUBLE DOOR



## SINGLE ALUMINIUM DOOR



## SLIDING DOUBLE DOORS



## DOOR SPONSOR PANELS



# TRUSS LEG



## TRUSS ARCH



## TRUSS FOYER



# PVC FLOORING



# PLASTIC FLOORING



# DIGITAL PRINTING



## SCREEN PRINTING



# SPECTATOR BARRIERS



#### WORKING AT HEIGHT KIT



## SLIDING GABLE END SHEETS



#### BALLAST BASE SOLUTION



#### INTERNAL BRANDWALL





#### **MADE IN BRITAIN**



sales@theawningcompany.co.uk www.theawningcompany.co.uk