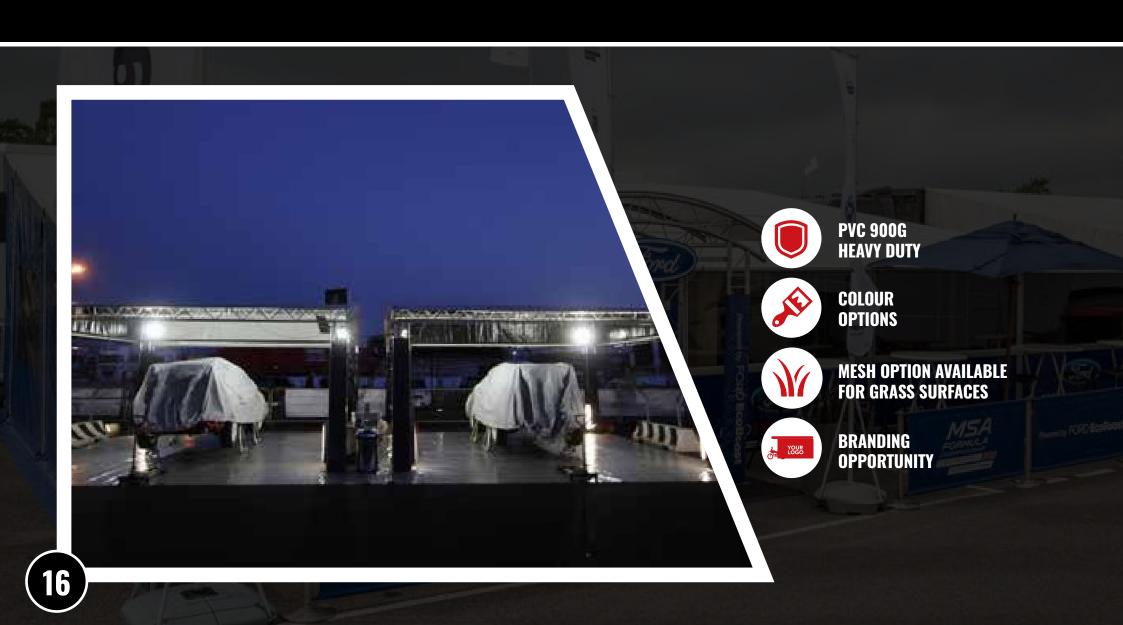

t Panels

Page 9 - Aluminium Double Door

Page 10 - Single Aluminium Door

**Page 11 - Sliding Double Doors** 

Page 12 - Door Sponsor Panels

Page 13 - Truss Leg

Page 14 - Truss Arch

Page 15 - Truss Foyer

Page 16 - Flooring

Page 17 - Plastic Flooring

Page 18 - Digital Printing

**Page 19 - Screen Printing** 

**Page 20 - Spectator Banners** 

Page 21 - Working at Height Kit

Page 22 - Sliding Gable End Sheets

Page 23 - Ballast Base Solution

Page 24 - Internal Brandwall

## CURVED ROOF BEAMS



## SEPARATE APEX ENDS



## 5TH WHEEL SKIRT



# TERRACING



## SOLID TERRACE PANELS



#### FULL HEIGHT PANELS



#### ALUMINIUM DOUBLE DOOR



## SINGLE ALUMINIUM DOOR



## SLIDING DOUBLE DOORS



## DOOR SPONSOR PANELS



# TRUSS LEG



## TRUSS ARCH



## TRUSS FOYER



# PVC FLOORING



# PLASTIC FLOORING



# DIGITAL PRINTING



## SCREEN PRINTING



# SPECTATOR BARRIERS



#### WORKING AT HEIGHT KIT



## SLIDING GABLE END SHEETS



#### BALLAST BASE SOLUTION



#### INTERNAL BRANDWALL





#### **MADE IN BRITAIN**



sales@theawningcompany.co.uk www.theawningcompany.co.uk