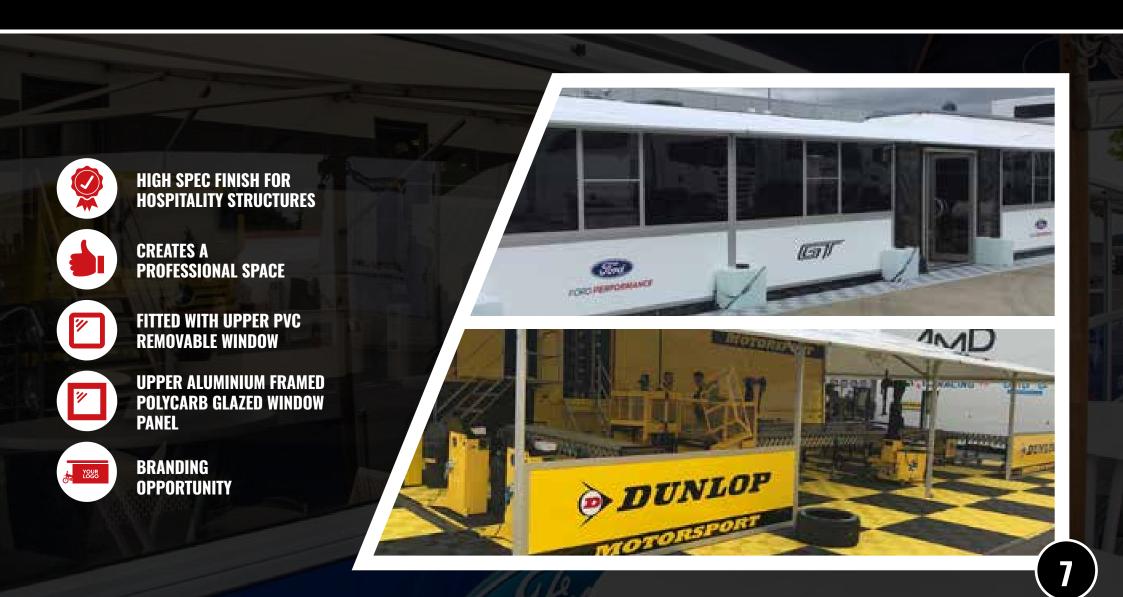

#### **CONTENTS**

**Page 3 - Curved Roof Beams** 

**Page 4 - Separate Apex Ends** 

Page 5 - 5th Wheel Skirt

Page 6 - Terracing

Page 7 - Solid Terrace Panels

Page 8 - Full Height Panels

Page 9 - Aluminium Double Door

Page 10 - Single Aluminium Door

**Page 11 - Sliding Double Doors** 

Page 12 - Door Sponsor Panels

Page 13 - Truss Leg

Page 14 - Truss Arch

Page 15 - Truss Foyer

Page 16 - Flooring

Page 17 - Plastic Flooring

Page 18 - Digital Printing

**Page 19 - Screen Printing** 

**Page 20 - Spectator Banners** 

Page 21 - Working at Height Kit

Page 22 - Sliding Gable End Sheets

Page 23 - Ballast Base Solution

Page 24 - Internal Brandwall

## CURVED ROOF BEAMS



## SEPARATE APEX ENDS



## 5TH WHEEL SKIRT



# TERRACING



## SOLID TERRACE PANELS



#### FULL HEIGHT PANELS



#### ALUMINIUM DOUBLE DOOR



## SINGLE ALUMINIUM DOOR



## SLIDING DOUBLE DOORS



## DOOR SPONSOR PANELS



# TRUSS LEG



## TRUSS ARCH



## TRUSS FOYER



# PVC FLOORING



# PLASTIC FLOORING



# DIGITAL PRINTING



## SCREEN PRINTING



# SPECTATOR BARRIERS



#### WORKING AT HEIGHT KIT



## SLIDING GABLE END SHEETS



#### BALLAST BASE SOLUTION



#### INTERNAL BRANDWALL





#### **MADE IN BRITAIN**



sales@theawningcompany.co.uk www.theawningcompany.co.uk