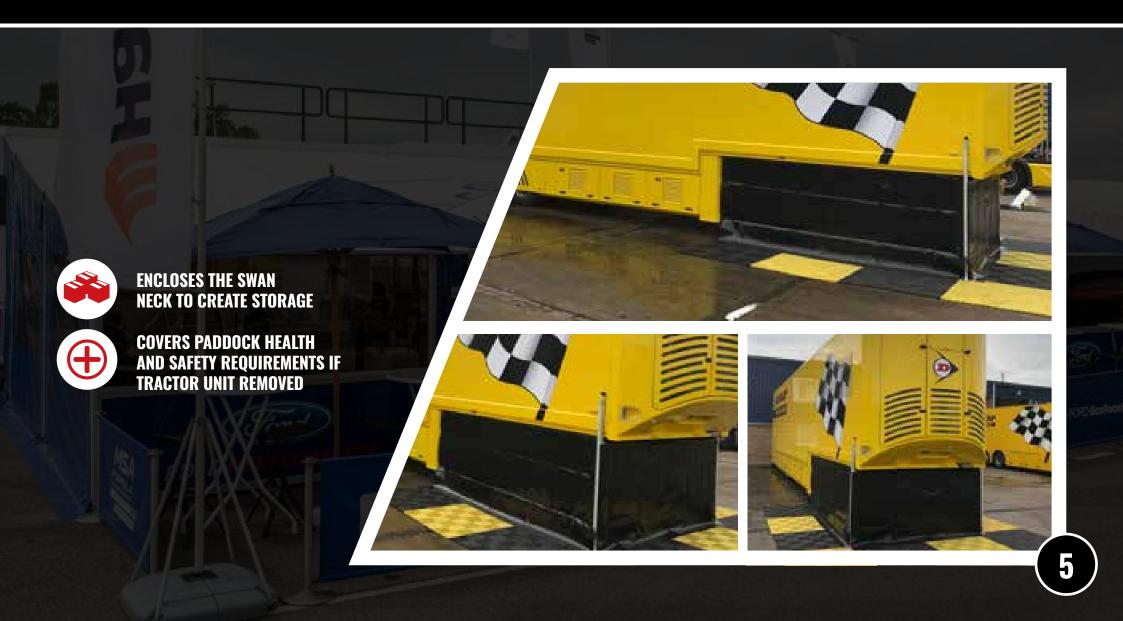

#### **CONTENTS**

**Page 3 - Curved Roof Beams** 

**Page 4 - Separate Apex Ends** 

Page 5 - 5th Wheel Skirt

Page 6 - Terracing

Page 7 - Solid Terrace Panels

Page 8 - Full Height Panels

Page 9 - Aluminium Double Door

Page 10 - Single Aluminium Door

**Page 11 - Sliding Double Doors** 

Page 12 - Door Sponsor Panels

Page 13 - Truss Leg

Page 14 - Truss Arch

Page 15 - Truss Foyer

Page 16 - Flooring

Page 17 - Plastic Flooring

Page 18 - Digital Printing

**Page 19 - Screen Printing** 

**Page 20 - Spectator Banners** 

Page 21 - Working at Height Kit

Page 22 - Sliding Gable End Sheets

Page 23 - Ballast Base Solution

Page 24 - Internal Brandwall

## CURVED ROOF BEAMS



## SEPARATE APEX ENDS



## 5TH WHEEL SKIRT



# TERRACING



## SOLID TERRACE PANELS



#### FULL HEIGHT PANELS



#### ALUMINIUM DOUBLE DOOR



## SINGLE ALUMINIUM DOOR



## SLIDING DOUBLE DOORS



## DOOR SPONSOR PANELS



# TRUSS LEG



## TRUSS ARCH



## TRUSS FOYER



# PVC FLOORING



# PLASTIC FLOORING



# DIGITAL PRINTING



## SCREEN PRINTING



# SPECTATOR BARRIERS



#### WORKING AT HEIGHT KIT



## SLIDING GABLE END SHEETS



#### BALLAST BASE SOLUTION



#### INTERNAL BRANDWALL





#### **MADE IN BRITAIN**



sales@theawningcompany.co.uk www.theawningcompany.co.uk