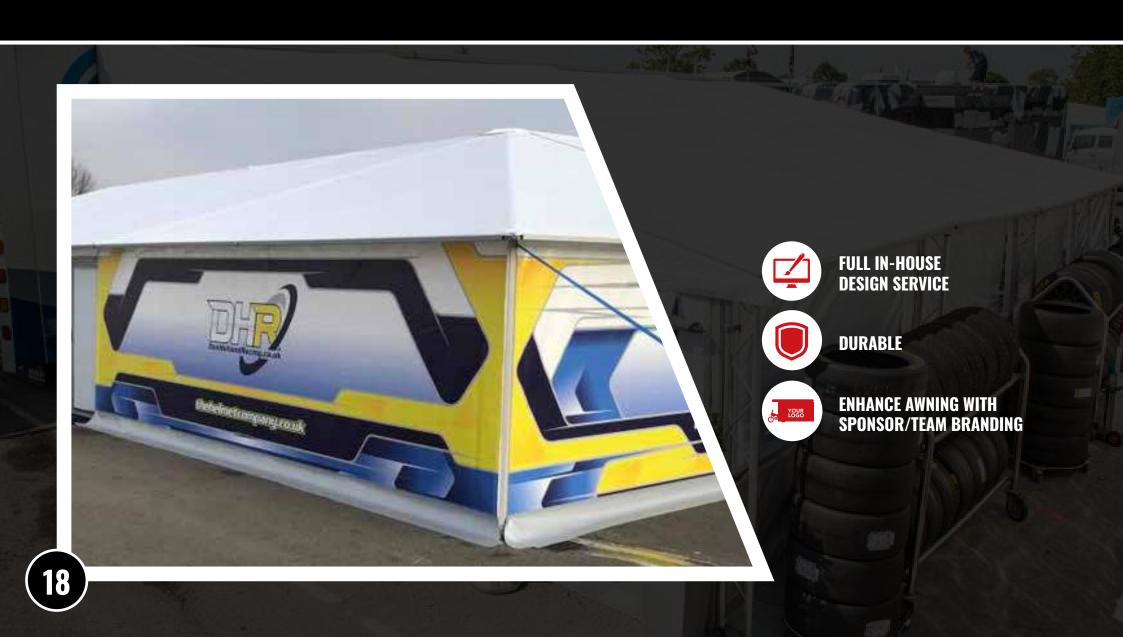

ge 10 - Single Aluminium Door

**Page 11 - Sliding Double Doors** 

Page 12 - Door Sponsor Panels

Page 13 - Truss Leg

Page 14 - Truss Arch

Page 15 - Truss Foyer

Page 16 - Flooring

Page 17 - Plastic Flooring

Page 18 - Digital Printing

**Page 19 - Screen Printing** 

**Page 20 - Spectator Banners** 

Page 21 - Working at Height Kit

Page 22 - Sliding Gable End Sheets

Page 23 - Ballast Base Solution

Page 24 - Internal Brandwall

## CURVED ROOF BEAMS



## SEPARATE APEX ENDS



## 5TH WHEEL SKIRT



# TERRACING



## SOLID TERRACE PANELS



#### FULL HEIGHT PANELS



#### ALUMINIUM DOUBLE DOOR



## SINGLE ALUMINIUM DOOR



## SLIDING DOUBLE DOORS



## DOOR SPONSOR PANELS



# TRUSS LEG



## TRUSS ARCH



## TRUSS FOYER



# PVC FLOORING



# PLASTIC FLOORING



# DIGITAL PRINTING



## SCREEN PRINTING



# SPECTATOR BARRIERS



#### WORKING AT HEIGHT KIT



## SLIDING GABLE END SHEETS



#### BALLAST BASE SOLUTION



#### INTERNAL BRANDWALL





#### **MADE IN BRITAIN**



sales@theawningcompany.co.uk www.theawningcompany.co.uk