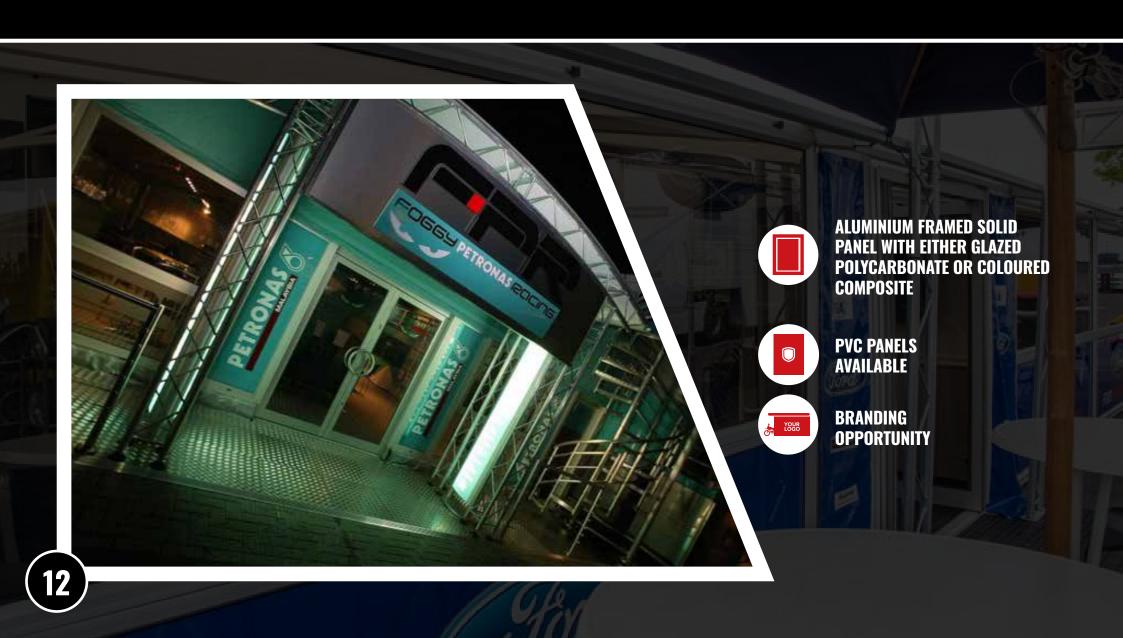

ge 6 - Terracing

Page 7 - Solid Terrace Panels

Page 8 - Full Height Panels

Page 9 - Aluminium Double Door

Page 10 - Single Aluminium Door

**Page 11 - Sliding Double Doors** 

Page 12 - Door Sponsor Panels

Page 13 - Truss Leg

Page 14 - Truss Arch

Page 15 - Truss Foyer

Page 16 - Flooring

Page 17 - Plastic Flooring

Page 18 - Digital Printing

**Page 19 - Screen Printing** 

**Page 20 - Spectator Banners** 

Page 21 - Working at Height Kit

Page 22 - Sliding Gable End Sheets

Page 23 - Ballast Base Solution

Page 24 - Internal Brandwall

## CURVED ROOF BEAMS



## SEPARATE APEX ENDS



## 5TH WHEEL SKIRT



# TERRACING



## SOLID TERRACE PANELS



#### FULL HEIGHT PANELS



#### ALUMINIUM DOUBLE DOOR



## SINGLE ALUMINIUM DOOR



## SLIDING DOUBLE DOORS



## DOOR SPONSOR PANELS



# TRUSS LEG



## TRUSS ARCH



## TRUSS FOYER



# PVC FLOORING



# PLASTIC FLOORING



# DIGITAL PRINTING



## SCREEN PRINTING



# SPECTATOR BARRIERS



#### WORKING AT HEIGHT KIT



## SLIDING GABLE END SHEETS



#### BALLAST BASE SOLUTION



#### INTERNAL BRANDWALL





#### **MADE IN BRITAIN**



sales@theawningcompany.co.uk www.theawningcompany.co.uk