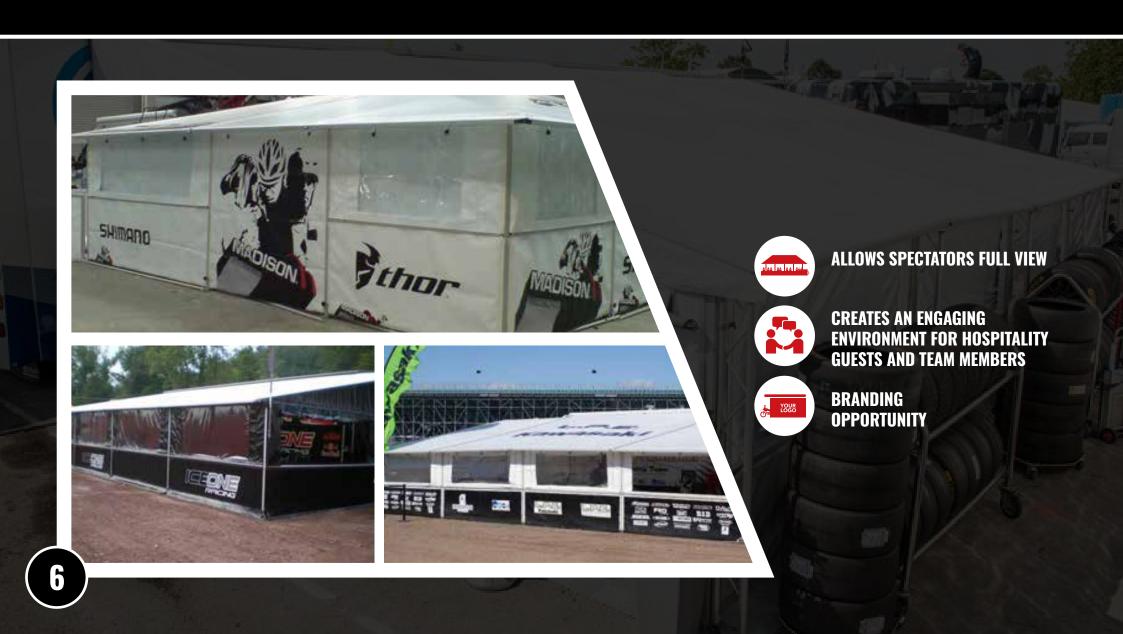

#### **CONTENTS**

**Page 3 - Curved Roof Beams** 

**Page 4 - Separate Apex Ends** 

Page 5 - 5th Wheel Skirt

Page 6 - Terracing

Page 7 - Solid Terrace Panels

Page 8 - Full Height Panels

Page 9 - Aluminium Double Door

Page 10 - Single Aluminium Door

**Page 11 - Sliding Double Doors** 

Page 12 - Door Sponsor Panels

Page 13 - Truss Leg

Page 14 - Truss Arch

Page 15 - Truss Foyer

Page 16 - Flooring

Page 17 - Plastic Flooring

Page 18 - Digital Printing

**Page 19 - Screen Printing** 

**Page 20 - Spectator Banners** 

Page 21 - Working at Height Kit

Page 22 - Sliding Gable End Sheets

Page 23 - Ballast Base Solution

Page 24 - Internal Brandwall

## CURVED ROOF BEAMS



## SEPARATE APEX ENDS



## 5TH WHEEL SKIRT



# TERRACING



## SOLID TERRACE PANELS



#### FULL HEIGHT PANELS



#### ALUMINIUM DOUBLE DOOR



## SINGLE ALUMINIUM DOOR



## SLIDING DOUBLE DOORS



## DOOR SPONSOR PANELS



# TRUSS LEG



## TRUSS ARCH



## TRUSS FOYER



# PVC FLOORING



# PLASTIC FLOORING



# DIGITAL PRINTING



## SCREEN PRINTING



# SPECTATOR BARRIERS



#### WORKING AT HEIGHT KIT



## SLIDING GABLE END SHEETS



#### BALLAST BASE SOLUTION



#### INTERNAL BRANDWALL





#### **MADE IN BRITAIN**



sales@theawningcompany.co.uk www.theawningcompany.co.uk