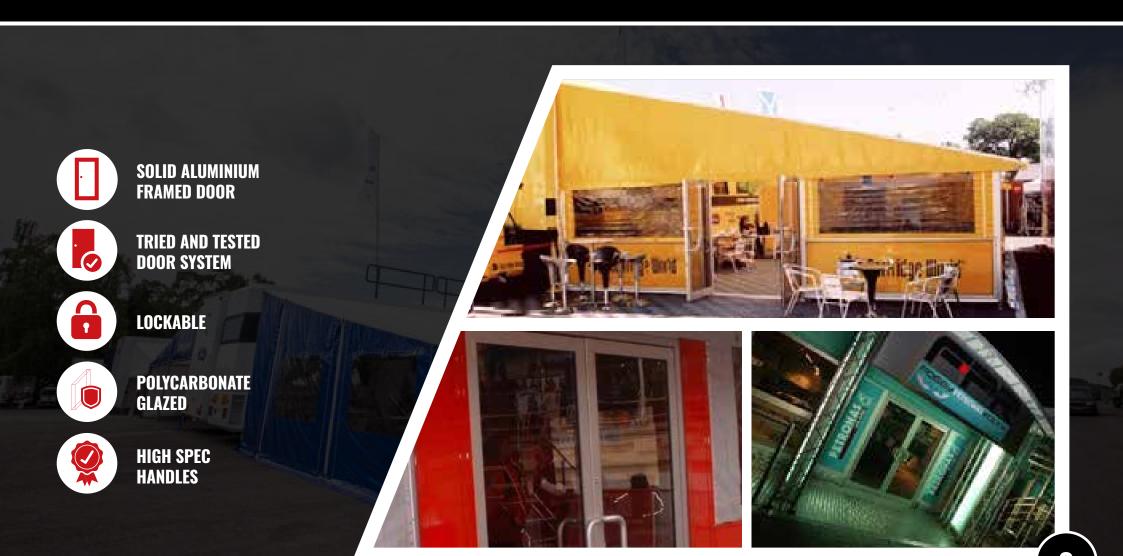

ved Roof Beams** 

**Page 4 - Separate Apex Ends** 

Page 5 - 5th Wheel Skirt

Page 6 - Terracing

Page 7 - Solid Terrace Panels

Page 8 - Full Height Panels

Page 9 - Aluminium Double Door

Page 10 - Single Aluminium Door

**Page 11 - Sliding Double Doors** 

Page 12 - Door Sponsor Panels

Page 13 - Truss Leg

Page 14 - Truss Arch

Page 15 - Truss Foyer

Page 16 - Flooring

Page 17 - Plastic Flooring

Page 18 - Digital Printing

**Page 19 - Screen Printing** 

**Page 20 - Spectator Banners** 

Page 21 - Working at Height Kit

Page 22 - Sliding Gable End Sheets

Page 23 - Ballast Base Solution

Page 24 - Internal Brandwall

## CURVED ROOF BEAMS



## SEPARATE APEX ENDS



## 5TH WHEEL SKIRT



# TERRACING



## SOLID TERRACE PANELS



#### FULL HEIGHT PANELS



#### ALUMINIUM DOUBLE DOOR



## SINGLE ALUMINIUM DOOR



## SLIDING DOUBLE DOORS



## DOOR SPONSOR PANELS



# TRUSS LEG



## TRUSS ARCH



## TRUSS FOYER



# PVC FLOORING



# PLASTIC FLOORING



# DIGITAL PRINTING



## SCREEN PRINTING



# SPECTATOR BARRIERS



#### WORKING AT HEIGHT KIT



## SLIDING GABLE END SHEETS



#### BALLAST BASE SOLUTION



#### INTERNAL BRANDWALL





#### **MADE IN BRITAIN**



sales@theawningcompany.co.uk www.theawningcompany.co.uk