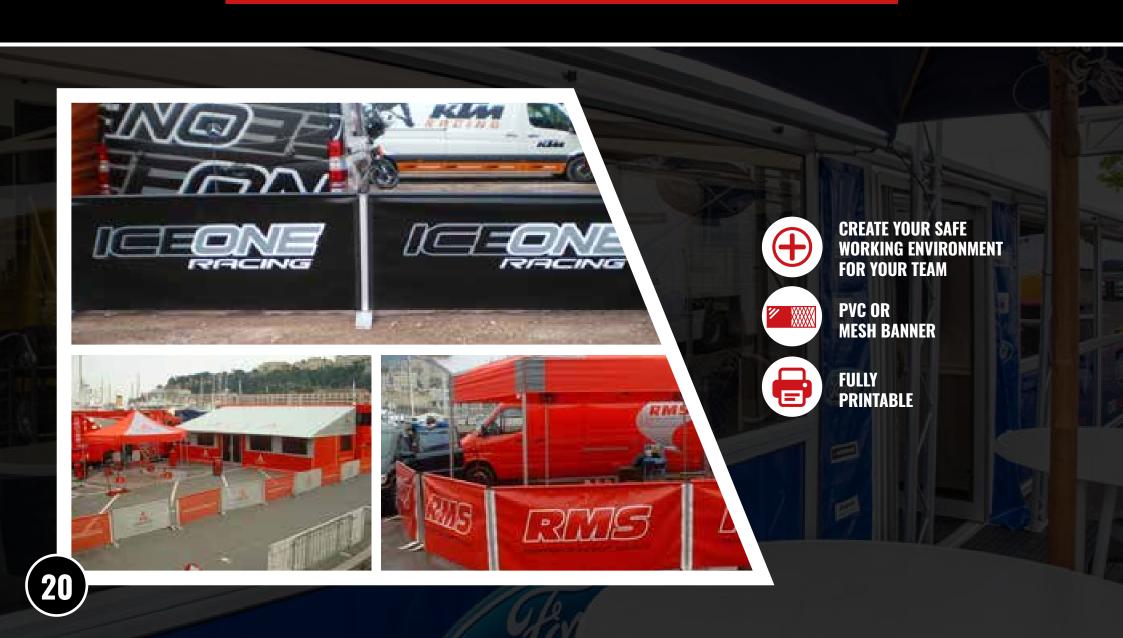

ding Double Doors** 

Page 12 - Door Sponsor Panels

Page 13 - Truss Leg

Page 14 - Truss Arch

Page 15 - Truss Foyer

Page 16 - Flooring

Page 17 - Plastic Flooring

Page 18 - Digital Printing

**Page 19 - Screen Printing** 

**Page 20 - Spectator Banners** 

Page 21 - Working at Height Kit

Page 22 - Sliding Gable End Sheets

Page 23 - Ballast Base Solution

Page 24 - Internal Brandwall

## CURVED ROOF BEAMS



## SEPARATE APEX ENDS



## 5TH WHEEL SKIRT



# TERRACING



## SOLID TERRACE PANELS



#### FULL HEIGHT PANELS



#### ALUMINIUM DOUBLE DOOR



## SINGLE ALUMINIUM DOOR



## SLIDING DOUBLE DOORS



## DOOR SPONSOR PANELS



# TRUSS LEG



## TRUSS ARCH



## TRUSS FOYER



# PVC FLOORING



# PLASTIC FLOORING



# DIGITAL PRINTING



## SCREEN PRINTING



# SPECTATOR BARRIERS



#### WORKING AT HEIGHT KIT



## SLIDING GABLE END SHEETS



#### BALLAST BASE SOLUTION



#### INTERNAL BRANDWALL





#### **MADE IN BRITAIN**



sales@theawningcompany.co.uk www.theawningcompany.co.uk