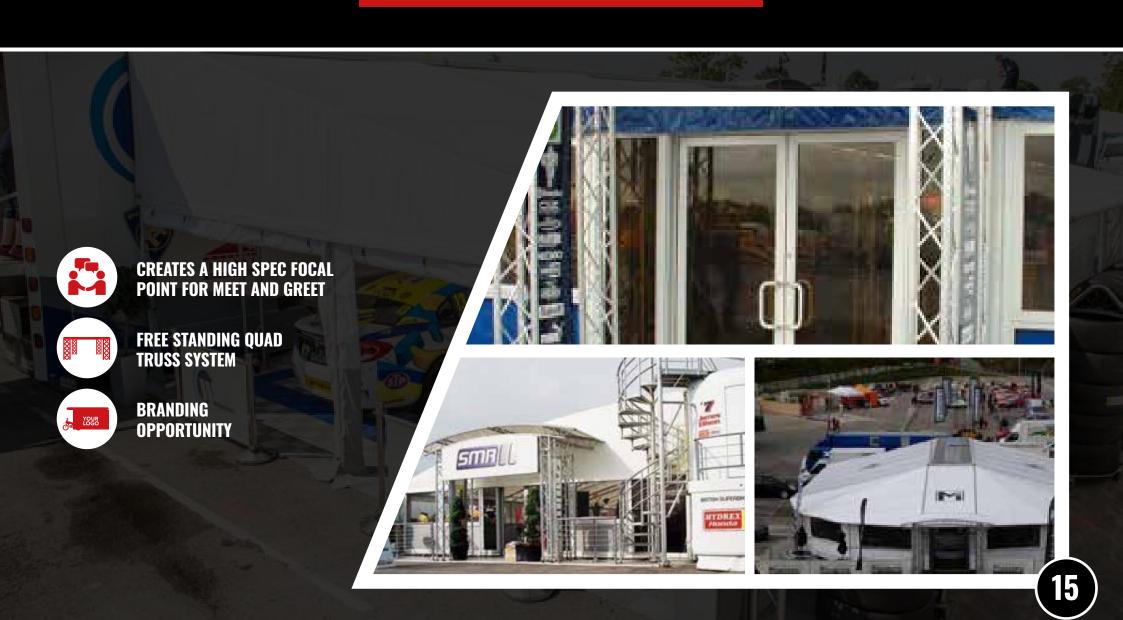

age 8 - Full Height Panels

Page 9 - Aluminium Double Door

Page 10 - Single Aluminium Door

**Page 11 - Sliding Double Doors** 

Page 12 - Door Sponsor Panels

Page 13 - Truss Leg

Page 14 - Truss Arch

Page 15 - Truss Foyer

Page 16 - Flooring

Page 17 - Plastic Flooring

Page 18 - Digital Printing

**Page 19 - Screen Printing** 

**Page 20 - Spectator Banners** 

Page 21 - Working at Height Kit

Page 22 - Sliding Gable End Sheets

Page 23 - Ballast Base Solution

Page 24 - Internal Brandwall

## CURVED ROOF BEAMS



## SEPARATE APEX ENDS



## 5TH WHEEL SKIRT



# TERRACING



## SOLID TERRACE PANELS



#### FULL HEIGHT PANELS



#### ALUMINIUM DOUBLE DOOR



## SINGLE ALUMINIUM DOOR



## SLIDING DOUBLE DOORS



## DOOR SPONSOR PANELS



# TRUSS LEG



## TRUSS ARCH



## TRUSS FOYER



# PVC FLOORING



# PLASTIC FLOORING



# DIGITAL PRINTING



## SCREEN PRINTING



# SPECTATOR BARRIERS



#### WORKING AT HEIGHT KIT



## SLIDING GABLE END SHEETS



#### BALLAST BASE SOLUTION



#### INTERNAL BRANDWALL





#### **MADE IN BRITAIN**



sales@theawningcompany.co.uk www.theawningcompany.co.uk