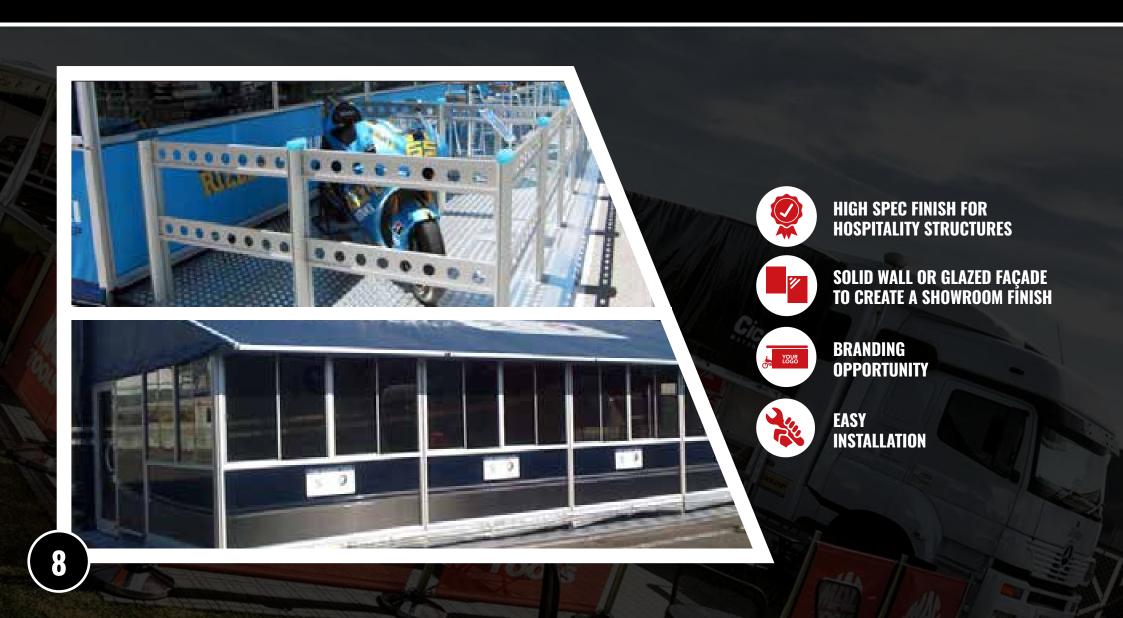

# **CONTENTS**

**Page 3 - Curved Roof Beams** 

**Page 4 - Separate Apex Ends** 

Page 5 - 5th Wheel Skirt

Page 6 - Terracing

Page 7 - Solid Terrace Panels

Page 8 - Full Height Panels

Page 9 - Aluminium Double Door

Page 10 - Single Aluminium Door

**Page 11 - Sliding Double Doors** 

Page 12 - Door Sponsor Panels

Page 13 - Truss Leg

Page 14 - Truss Arch

Page 15 - Truss Foyer

Page 16 - Flooring

Page 17 - Plastic Flooring

Page 18 - Digital Printing

**Page 19 - Screen Printing** 

**Page 20 - Spectator Banners** 

Page 21 - Working at Height Kit

Page 22 - Sliding Gable End Sheets

Page 23 - Ballast Base Solution

Page 24 - Internal Brandwall

## CURVED ROOF BEAMS



## SEPARATE APEX ENDS



## 5TH WHEEL SKIRT



# TERRACING



## SOLID TERRACE PANELS



#### FULL HEIGHT PANELS



#### ALUMINIUM DOUBLE DOOR



## SINGLE ALUMINIUM DOOR



## SLIDING DOUBLE DOORS



## DOOR SPONSOR PANELS



# TRUSS LEG



## TRUSS ARCH



## TRUSS FOYER



# PVC FLOORING



# PLASTIC FLOORING



# DIGITAL PRINTING



## SCREEN PRINTING



# SPECTATOR BARRIERS



#### WORKING AT HEIGHT KIT



## SLIDING GABLE END SHEETS



#### BALLAST BASE SOLUTION



#### INTERNAL BRANDWALL





#### **MADE IN BRITAIN**



sales@theawningcompany.co.uk www.theawningcompany.co.uk