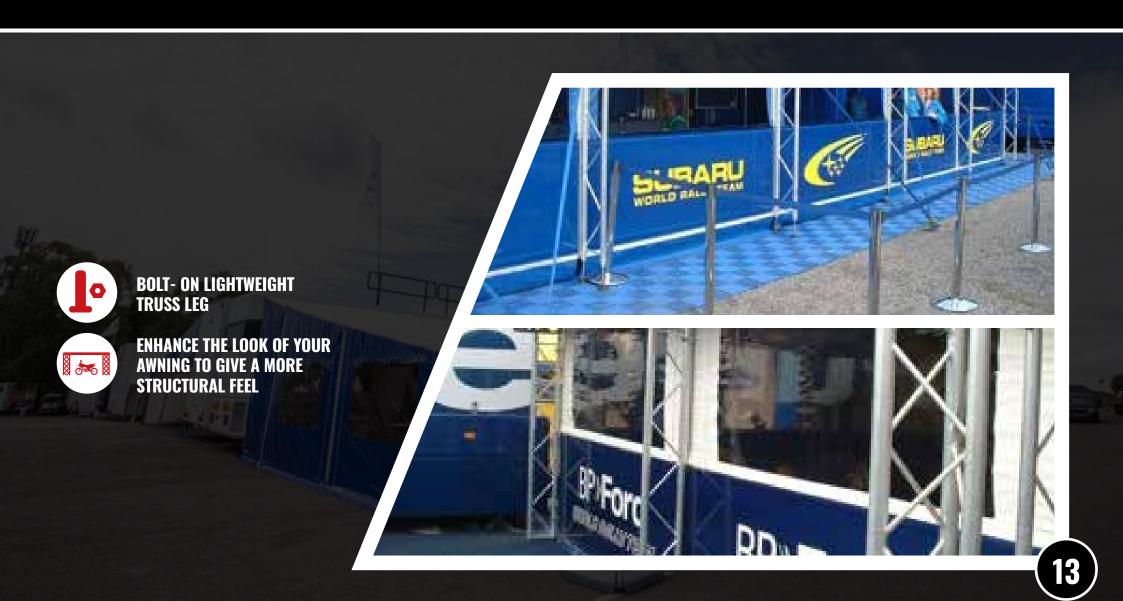

g

Page 7 - Solid Terrace Panels

Page 8 - Full Height Panels

Page 9 - Aluminium Double Door

Page 10 - Single Aluminium Door

**Page 11 - Sliding Double Doors** 

Page 12 - Door Sponsor Panels

Page 13 - Truss Leg

Page 14 - Truss Arch

Page 15 - Truss Foyer

Page 16 - Flooring

Page 17 - Plastic Flooring

Page 18 - Digital Printing

**Page 19 - Screen Printing** 

**Page 20 - Spectator Banners** 

Page 21 - Working at Height Kit

Page 22 - Sliding Gable End Sheets

Page 23 - Ballast Base Solution

Page 24 - Internal Brandwall

## CURVED ROOF BEAMS



## SEPARATE APEX ENDS



## 5TH WHEEL SKIRT



# TERRACING



## SOLID TERRACE PANELS



#### FULL HEIGHT PANELS



#### ALUMINIUM DOUBLE DOOR



## SINGLE ALUMINIUM DOOR



## SLIDING DOUBLE DOORS



## DOOR SPONSOR PANELS



# TRUSS LEG



## TRUSS ARCH



## TRUSS FOYER



# PVC FLOORING



# PLASTIC FLOORING



# DIGITAL PRINTING



## SCREEN PRINTING



# SPECTATOR BARRIERS



#### WORKING AT HEIGHT KIT



## SLIDING GABLE END SHEETS



#### BALLAST BASE SOLUTION



#### INTERNAL BRANDWALL





#### **MADE IN BRITAIN**



sales@theawningcompany.co.uk www.theawningcompany.co.uk