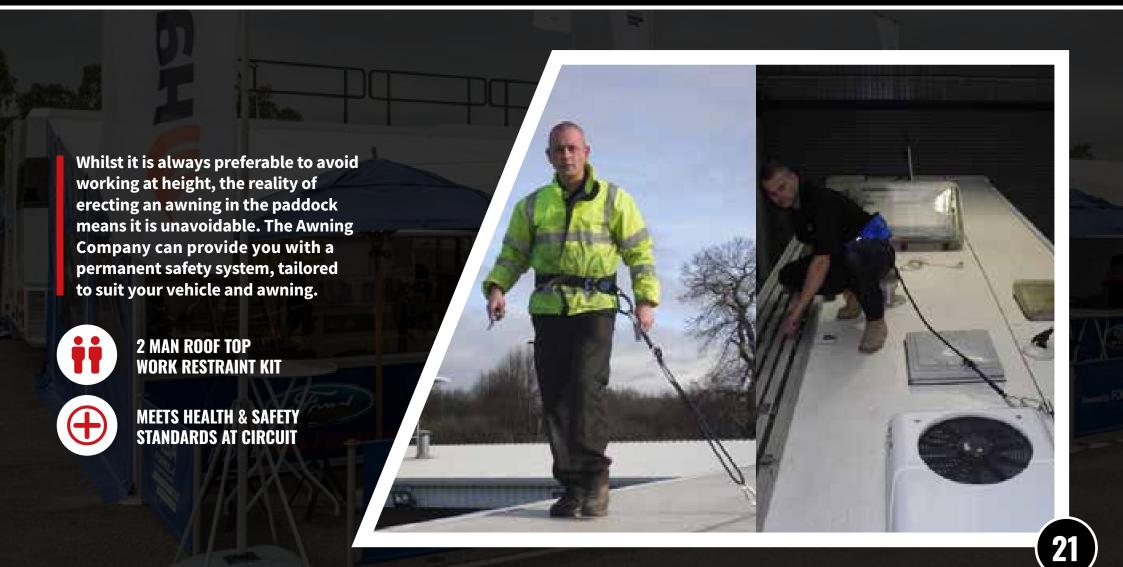

- Door Sponsor Panels

Page 13 - Truss Leg

Page 14 - Truss Arch

Page 15 - Truss Foyer

Page 16 - Flooring

Page 17 - Plastic Flooring

Page 18 - Digital Printing

**Page 19 - Screen Printing** 

**Page 20 - Spectator Banners** 

Page 21 - Working at Height Kit

Page 22 - Sliding Gable End Sheets

Page 23 - Ballast Base Solution

Page 24 - Internal Brandwall

## CURVED ROOF BEAMS



## SEPARATE APEX ENDS



## 5TH WHEEL SKIRT



# TERRACING



## SOLID TERRACE PANELS



#### FULL HEIGHT PANELS



#### ALUMINIUM DOUBLE DOOR



## SINGLE ALUMINIUM DOOR



## SLIDING DOUBLE DOORS



## DOOR SPONSOR PANELS



# TRUSS LEG



## TRUSS ARCH



## TRUSS FOYER



# PVC FLOORING



# PLASTIC FLOORING



# DIGITAL PRINTING



## SCREEN PRINTING



# SPECTATOR BARRIERS



#### WORKING AT HEIGHT KIT



## SLIDING GABLE END SHEETS



#### BALLAST BASE SOLUTION



#### INTERNAL BRANDWALL





#### **MADE IN BRITAIN**



sales@theawningcompany.co.uk www.theawningcompany.co.uk